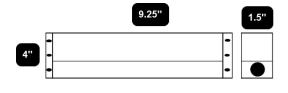

## Dimmable Driver 200W 24VDC

Rayco LED drivers and power supplies are essential components in lighting systems, ensuring optimal performance and longevity of LED fixtures. These drivers are designed with precision to provide stable and efficient power delivery to LED modules and LED tapes, maximizing their luminous efficacy while minimizing energy consumption.

## FEATURES

- Output constant voltage
- UL listed
- · Low profile design with 8 knock outs
- Universal input, 120-277Vac
- Forward phase and Revers phase dimming
- Compatible with ELV, MLV and Triac dimmers
- Build in active PFC, typical power factor>0.95
- Can be mounted on ceiling or wall
- Short-circuit, over temp, over-load protection
- Full protection metal case for dry and damp location







| MODEL #       | INPUT       | OUTPUT       | AMPS | OPTIONS |
|---------------|-------------|--------------|------|---------|
| 2600-200W-24V | 120-277 VAC | 24VDC / 200W | 8.3A | 0-10v   |