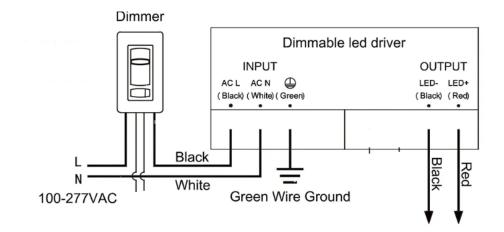

## FEATURES

- Output constant voltage
- UL listed
- · Low profile design with 8 knock outs
- Universal input, 120-277Vac
- Forward phase and Revers phase dimming
- Compatible with ELV, MLV and Triac dimmers
- Build in active PFC, typical power factor>0.95
- Can be mounted on ceiling or wall
- Short-circuit, over temp, over-load protection
- Full protection metal case for dry and damp location