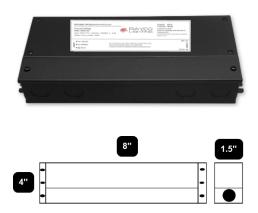

## **FEATURES**

- Output constant voltage
- UL listed
- · Low profile design with 8 knock outs
- Universal input, 120-277Vac
- Forward phase and Revers phase dimming
- Compatible with ELV, MLV and Triac dimmers
- Build in active PFC, typical power factor>0.95
- · Can be mounted on ceiling or wall
- Short-circuit, over temp, over-load protection
- Full protection metal case for dry and damp location

| MODEL #       | INPUT       | OUTPUT       | AMPS  | OPTIONS |
|---------------|-------------|--------------|-------|---------|
| 2600-300W-24V | 120-277 VAC | 24VDC / 300W | 12.5A | 0-10v   |