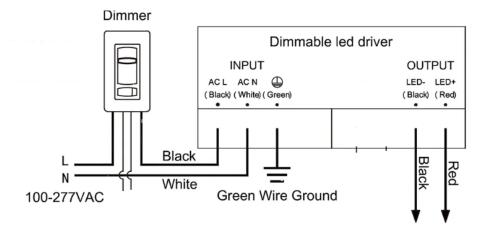

## **FEATURES**

- Output constant voltage
- UL listed
- · Low profile design with 8 knock outs
- Universal input, 120-277Vac
- Forward phase and Revers phase dimming
- Compatible with ELV, MLV and Triac dimmers
- Build in active PFC, typical power factor>0.95
- · Can be mounted on ceiling or wall
- Short-circuit, over temp, over-load protection
- Full protection metal case for dry and damp location