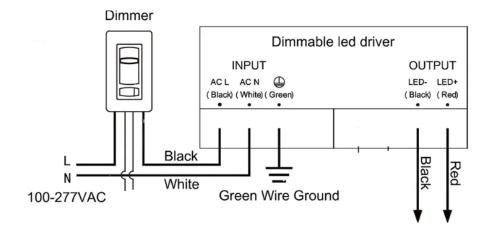

## **FEATURES**

- Output constant voltage
- UL listed
- · Low profile design with 8 knock outs
- Universal input, 120-277Vac
- · Forward phase and Revers phase dimming
- Compatible with ELV, MLV and Triac dimmers
- Build in active PFC, typical power factor>0.95
- · Can be mounted on ceiling or wall
- Short-circuit, over temp, over-load protection
- Full protection metal case for dry and damp location