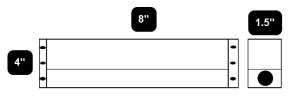

| MODEL #      | INPUT       | OUTPUT      | AMPS | OPTIONS |
|--------------|-------------|-------------|------|---------|
| 2600-96W-24V | 120-277 VAC | 24VDC / 96W | 4A   | 0-10v   |