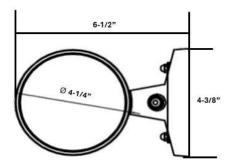

| Project Name: |         |
|---------------|---------|
| Date:         | _ Note: |

# **LED Cylinder Up and Down Wall Light**



## **FEATURES**

- Made of rugged aluminum alloy with a glass lens
- Projects light in both directions, illuminating the wall above and below
- Durable and suitable for wet locations
- Features a matte black finish and modern design
- Includes a pre-installed dusk-to-dawn light photocell sensor for energy-saving operation by turning off lights during daytime

## **DIMENSIONS**







## **SPECIFICATION**

| Model                 | HYA-CUD-18W3CCTPC                                          |
|-----------------------|------------------------------------------------------------|
| Power                 | 18W                                                        |
| Dimming               | Triac Dimmable at 120V only                                |
| Input Voltage         | AC120-277V                                                 |
| ССТ                   | 3000K/4000K/5000K Selectable                               |
| CRI                   | >80                                                        |
| Power Factor          | >0.9                                                       |
| Beam Angle            | 120°