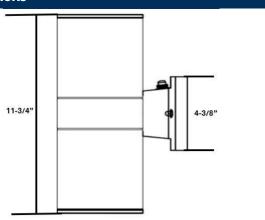

| Project Name: |         |
|---------------|---------|
| Date:         | _ Note: |

# **LED Cylinder Up and Down Wall Light**



## **FEATURES**

- Made of rugged aluminum alloy with a glass lens
- Projects light in both directions, illuminating the wall above and below
- Durable and suitable for wet locations
- Features a matte black finish and modern design
- Includes a pre-installed dusk-to-dawn light photocell sensor for energy-saving operation by turning off lights during daytime

## **DIMENSIONS**







## **SPECIFICATION**

| Model                 | HYA-CUD-18W3CCTPC                                          |
|-----------------------|------------------------------------------------------------|
| Power                 | 18W                                                        |
| Dimming               | Triac Dimmable at 120V only                                |
| Input Voltage         | AC120-277V                                                 |
| ССТ                   | 3000K/4000K/5000K Selectable                               |
| CRI                   | >80                                                        |
| Power Factor          | >0.9                                                       |
| Beam Angle            | 120°