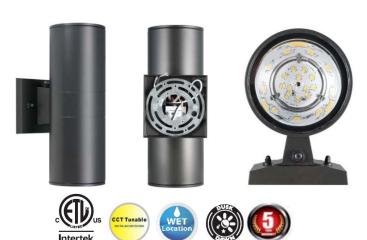

# **LED Cylinder Up and Down Wall Light**

## **FEATURES**

- Made of rugged aluminum alloy with a glass lens
- Projects light in both directions, illuminating the wall above and below
- Durable and suitable for wet locations
- Features a matte black finish and modern design
- Includes a pre-installed dusk-to-dawn light photocell sensor for energy-saving operation by turning off lights during daytime

## **SPECIFICATION**

| Model                 | HYA-CUD-18W3CCTPC                                          |
|-----------------------|------------------------------------------------------------|
| Power                 | 18W                                                        |
| Dimming               | Triac Dimmable at 120V only                                |
| Input Voltage         | AC120-277V                                                 |
| ССТ                   | 3000K/4000K/5000K Selectable                               |
| CRI                   | >80                                                        |
| Power Factor          | >0.9                                                       |
| Beam Angle            | 120°                                                       |
| Operating temperature | -4°F~+104°F/-20°C~+40°C                                    |
| Ingress Protection    | Wet                                                        |
| Light Source          | 1100lm                                                     |
| Sensor Option         | Photocell pre-installed                                    |
| Housing color         | Matte Black, Clear Glass                                   |
| Warranty              | 5-year limited                                             |
| Master Box Dimensions | 16.73"x15.35"x13.58"                                       |
| Master Box Weight     | 22.27 LB                                                   |
| PCS/BOX               | 6                                                          |
| Lifespan              | Maintains at least 70% light output for up to 50,000 hours |