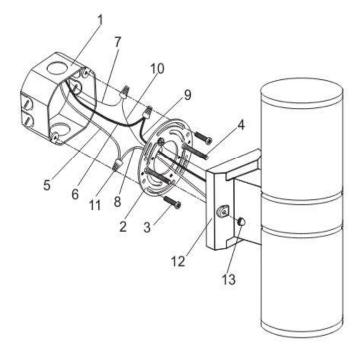

#### INSTALLATION

#### **Installation and Assembly:**

- 1. Pull the supply wires (5 & 6) and the house ground wire (7) from the outlet box (1). Attach the mounting bracket (2) using the slotted holes and provided mounting screws (3).
- 2. Connect the power supply wires to the fixture lead wires: black fixture wire (9) to black supply wire (6) and white fixture wire (8) to white supply wire (5) using wire connector (11). Attach the fixture ground wire (10) to the house ground wire (7) on the mounting bracket (2).
- 3. Tuck all wiring into the outlet box. Align the fixture base (12) over the box (1) so the fixture screws (4) can thread through the base (L).
- 4. Secure the fixture base (12) with the provided decorative nuts (13). Tighten until secure.
- 5. Installation is complete. Restore power at the circuit breaker and switch on the light to activate the fixture.

#### **Care and Maintenance:**

Use a clean, damp cloth to wipe the surface of the fixture.

- 1. OUTLET BOX (EXCLUDED)
- 2. MOUNTING BRACKET
- 3. MOUNTING SCRTEW
- 4. FIXTURE SCREW
- 5. WHITE SUPPLY WIRE
- 6. BLACK SUPPLY WIRE
- 7. HOUSE GROUND WIRE
- 8. WHITE FIXTURE WIRE
- 9. BLACK FIXTURE WIRE
- 10. FIXTURE GROUND WIRE
- 11. WIRE CONNECTOR
- 12. FISTURE BASE
- 13. DECORATIVE NUT