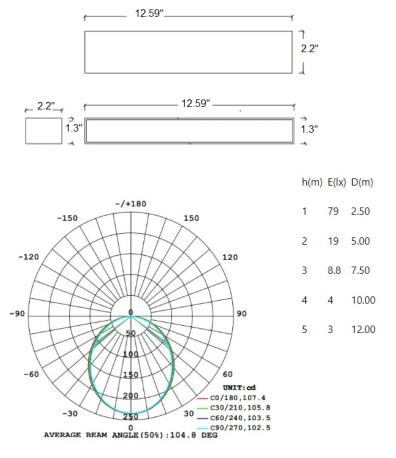

| Model #       | VL-LINEAR32-BK  |
|---------------|-----------------|
| Power         | 16W             |
| CCT           | 27K/30K/40K/50K |
| Mounting      | Magnetic TRack  |
| Lumen Output  | 611             |
| Lighting Type | SMD LED         |
| Input Voltage | 24V DC          |
| Dimmable      | Yes             |
| CRI           | 90              |
| Driver        | Remote          |
| Standard      | ETL             |
| Rated         | Damp            |