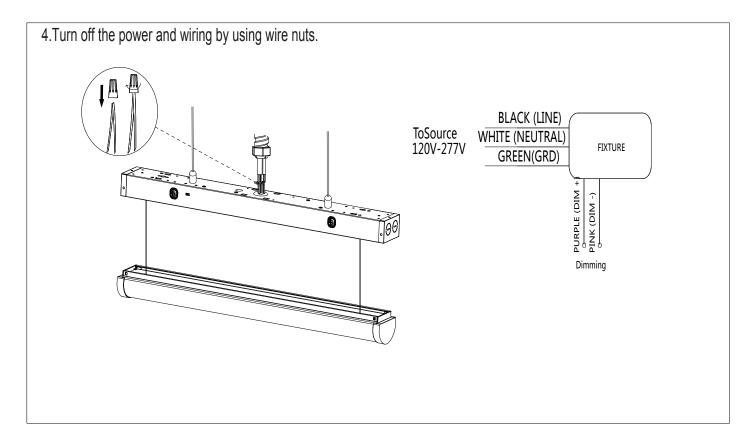

#### Installation instructions

9.Take the black/white/green wire harness and connect to the existing wire connectors on the input wires of the driver respectively. When using the dimming function, take the purple and pink wire harness and make connection to driver. Please make wiring connection using the wiring diagram in Step 8.