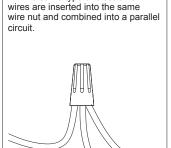

10. The same type of electronic wires are inserted into the same wire nut and combined into a parallel circuit.

11. Tighten the wires in the wire nut as the photo shows below.

12. Once wiring is completed, take wire harness and run it thought the knockouts of the connecting fixture. Use self-adhesive cable ties to eliminate any cable tangles and clutter.