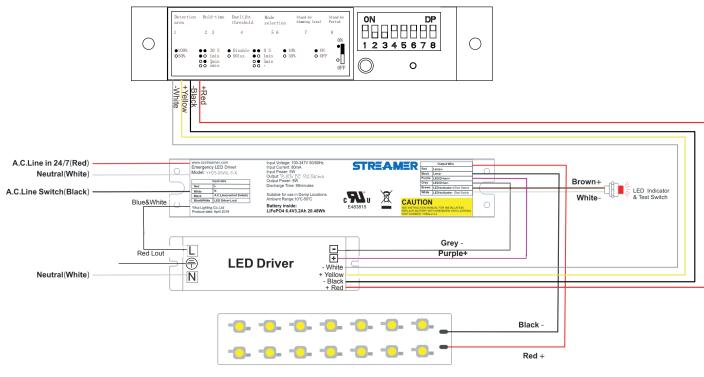

#### Installation instructions

9.Take the black/white/green wire harness and connect to the existing wire connectors on the input wires of the driver respectively. When using the dimming function, take the purple and pink wire harness and make connection to driver. Please make wiring connection using the wiring diagram in Step 8.

#### Installation instructions

12.Take the black/white/green wire harness and connect to the existing wire connectors on the input wires of the driver respectively.

When using the dimming function, take the purple and pink wire harness and make connection to driver. Please make wiring connection using the wiring diagram in Step 11.

#### **Installation of Emergency Power Supply**

**STEP 1:** Press the Spring buttons and remove fixture cover/diffuser.

**STEP 4:** Image of the Emergency power supply installed.

Optional Emergency power supply

**STEP 2:** Use a flat screwdriver to remove knockouts on the bottom of fixture housing.

**STEP 5:** Remove plastic nut from the Test/Indicator button.

**STEP 3:** Align the Emergency power supply with the studs on the bottom housing and secure with supplied nuts.

**STEP 6:** Install the Test/Indicator button through the knockout on the side of the fixture housing and secure with plastic nut.

**STEP 7:** Connect wire leads from Test/Indicator button to wire leads from the Emergency power supply.

#### **Wiring Diagrams**

In order to avoid interference between the microwave sensors during operation, the installation distance between the lamps should not be less than one meter.

LED panel