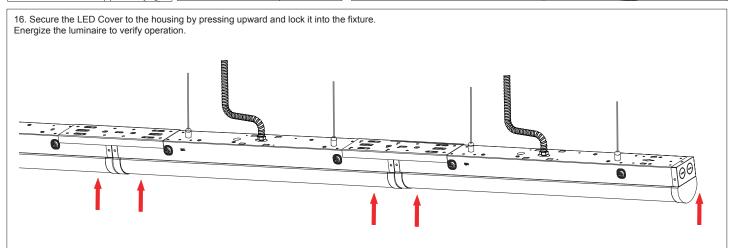

13. Secure the LED Cover to the housing by pressing upward and lock it into the fixture. Energize the luminaire to verify operation