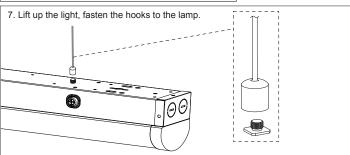

pleted, take wire harness and run it thought the knockouts of the connecting fixture. Use self-adhesive cable ties to eliminate any cable tangles and clutter.



13. Secure the LED Cover to the housing by pressing upward and lock it into the fixture. Energize the luminaire to verify operation









# 2. Suspending continuous row mounting(daisy connection) Parts List

# Continuous Row Mounting-4FT(included)

#### Parts:

- (1) Connection Bracket
- (1) Harness set
- (5) Wire Nuts
- (2) Anchors
- (10) Screws(2) Self-adhesive Cable Ties
- (2) Safety Rope

#### Continuous Row Mounting-8FT(included)



#### Parts

- (1) Connection Bracket
- (1) Harness set
- (5) Wire Nuts
- (2) Anchors
- (12) Screws
- (4) Self-adhesive Cable Ties
- (2) Safety Rope

#### Installation instructions

























12.Take the black/white/green wire harness and connect to the existing wire connectors on the input wires of the driver respectively.

When using the dimming function, take the purple and pink wire harness and make connection to driver. Please make wiring connection using the wiring diagram in Step 11.







14. The same type of electronic













#### **Installation of Emergency Power Supply**

**STEP 1:** Press the Spring buttons and remove fixture cover/diffuser.



**STEP 4:** Image of the Emergency power supply installed.



Optional Emergency power supply

**STEP 2:** Use a flat screwdriver to remove knockouts on the bottom of fixture housing.



**STEP 5:** Remove plastic nut from the Test/Indicator button.



**STEP 3:** Align the Emergency power supply with the s