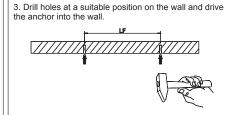

## **B. Suspending installation Parts List**

| Suspending installation -4FT(included)  |  |                                              |  |  |  |  |  |
|-----------------------------------------|--|----------------------------------------------|--|--|--|--|--|
|                                         |  | Parts: (2) Safety Rope (2) Anchors (2) Screw |  |  |  |  |  |
| Suspending installation -8FT (inlcuded) |  |                                              |  |  |  |  |  |
|                                         |  | Parts: (4) Safety rope (4) Anchors (4) Screw |  |  |  |  |  |

#### **Installation intructions**