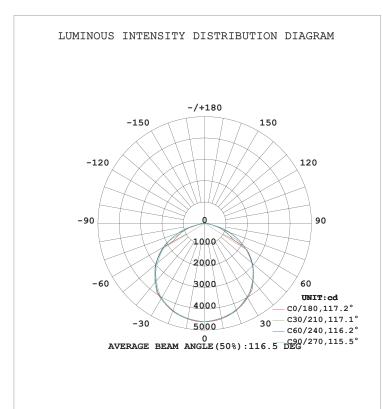

m/W              | 3500K<br>4000K<br>5000K | ( 120°           | >80 | 80 >0.9 | 5 Years  | 8W                 | 90 Minutes        |
| STILO-ST4-8FT64W-<br>TCP-EM    | 64W            |                  | 8320LM                     |                      |                         |                  |     |         |          |                    |                   |

The following multiple functions can be achieved according to customers' requests

- 1.Remove or turn off the emergency battery when testing the luminous efficacy.
- 2. Available with external or built-in microwave motion sensor
- 3. Emergency: the power is 8W, it can still work in 1.5hrs while emergency situation.
- 4. Remove or turn off the emergency battery when testing the luminous efficacy.







#### **Testing Report**





#### **Applications**







#### **CCT&Wattage selectable**



#### **Installation manual**

### A.Surface-mounted installation Parts List



#### Installation instructions









2. Swing open fixture by pushing in/squeezing both buttons located on opposite ends.



3.Run the fixture's power wires through the center hole.
of the round J-box adapter. Slide and secure the round J-Box
adapter on the center slots located on the back of the
fixture.
Note: J-Box adapter is used to cover the Junction Box







6. Press upward the cover and lock it with springs tightly which located into the fixture.



7. The installation is completed and energize the luminaire to verify operation.











## **B. Suspending installation Parts List**

| Suspending installation -4FT(included)  |  |