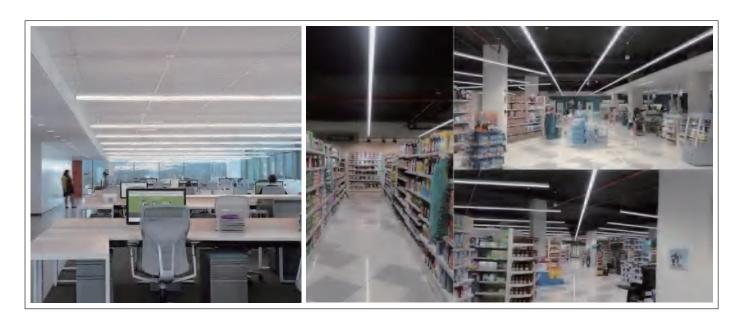

>4000K<br>5000K | ( 120°           | >80 | 80 >0.9 | 5 Years  | 8W                 | 90 Minutes        |
| STILO-ST4-8FT64W-<br>TCP-EM    | 64W            |                  | 8320LM                     |                      |                         |                  |     |         |          |                    |                   |

The following multiple functions can be achieved according to customers' requests

- 1.Remove or turn off the emergency battery when testing the luminous efficacy.
- 2. Available with external or built-in microwave motion sensor
- 3. Emergency: the power is 8W, it can still work in 1.5hrs while emergency situation.
- 4. Remove or turn off the emergency battery when testing the luminous efficacy.







#### **Testing Report**





#### **Applications**







#### **CCT&Wattage selectable**



#### **Installation manual**

### A.Surface-mounted installation Parts List



#### Installation instructions









2. Swing open fixture by pushing in/squeezing both buttons located on opposite ends.



3.Run the fixture's power wires through the center hole.
of the round J-box adapter. Slide and secure the round J-Box
adapter on the center slots located on the back of the
fixture.
Note: J-Box adapter is used to cover the Junction Box







6. Press upward the cover and lock it with springs tightly which located into the fixture.



7. The installation is completed and energize the luminaire to verify operation.











## **B. Suspending installation Parts List**

| Suspending installation -4FT(included)  |  |