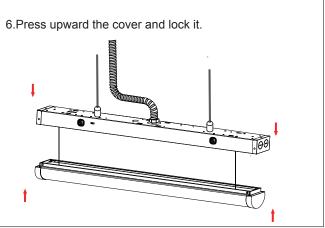

13. Secure the LED Cover to the housing by pressing upward and lock it into the fixture. Energize the luminaire to verify operation