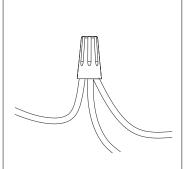

#### Installation instructions

9.Take the black/white/green wire harness and connect to the existing wire connectors on the input wires of the driver respectively. When using the dimming function, take the purple and pink wire harness and make connection to driver. Please make wiring connection using the wiring diagram in Step 8.

10. The same type of electronic wires are inserted into the same wire nut and combined into a parallel circuit.

11. Tighten the wires in the wire nut as the photo shows below.

12. Once wiring is completed, take wire harness and run it thought the knockouts of the connecting fixture. Use self-adhesive cable ties to eliminate any cable tangles and clutter.