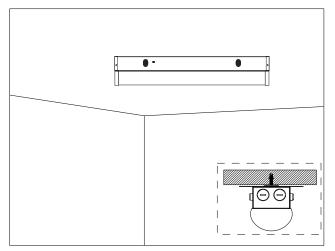

|                  | 8320LM                     |                      |                         |                  |     |         |          |                    |                   |

The following multiple functions can be achieved according to customers' requests

- 1.Remove or turn off the emergency battery when testing the luminous efficacy.
- 2. Available with external or built-in microwave motion sensor
- 3. Emergency: the power is 8W, it can still work in 1.5hrs while emergency situation.
- 4. Remove or turn off the emergency battery when testing the luminous efficacy.







#### **Testing Report**





#### **Applications**







#### **CCT&Wattage selectable**



#### **Installation manual**

### A.Surface-mounted installation Parts List



#### Installation instructions









2. Swing open fixture by pushing in/squeezing both buttons located on opposite ends.



3.Run the fixture's power wires through the center hole.
of the round J-box adapter. Slide and secure the round J-Box
adapter on the center slots located on the back of the
fixture.
Note: J-Box adapter is used to cover the Junction Box







6. Press upward the cover and lock it with springs tightly which located into the fixture.



7. The installation is completed and energize the luminaire to verify operation.











## **B. Suspending installation Parts List**

| Suspending installation -4FT(included)  |  |                                              |  |  |  |  |  |
|-----------------------------------------|--|----------------------------------------------|--|--|--|--|--|
|