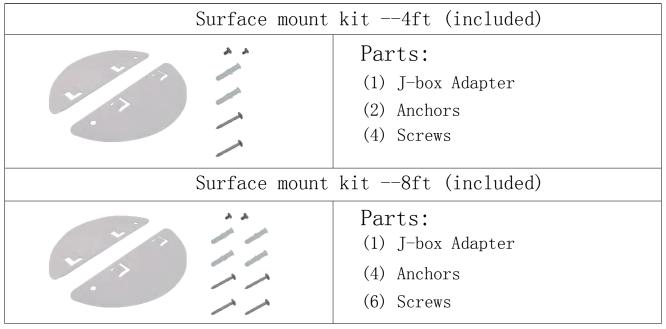

FT64W-<br>TCP-EM    | 64W            |                  | 8320LM                     |                      |                         |                  |     |         |          |                    |                   |

The following multiple functions can be achieved according to customers' requests

- 1.Remove or turn off the emergency battery when testing the luminous efficacy.
- 2. Available with external or built-in microwave motion sensor
- 3. Emergency: the power is 8W, it can still work in 1.5hrs while emergency situation.
- 4. Remove or turn off the emergency battery when testing the luminous efficacy.







#### **Testing Report**





#### **Applications**







#### **CCT&Wattage selectable**



#### **Installation manual**

### A.Surface-mounted installation Parts List



#### Installation instructions









2. Swing open fixture by pushing in/squeezing both buttons located on opposite ends.



3.Run the fixture's power wires through the center hole.
of the round J-box adapter. Slide and secure the round J-Box
adapter on the center slots located on the back of the
fixture.
Note: J-Box adapter is used to cover the Junction Box







6. Press upward the cover and lock it with springs tightly which located into the fixture.



7. The installation is completed and energize the luminaire to verify operation.











## **B. Suspending installation Parts List**

| Suspending installation -4FT(included)  |  |                                              |  |  |  |  |  |
|-----------------------------------------|--|----------------------------------------