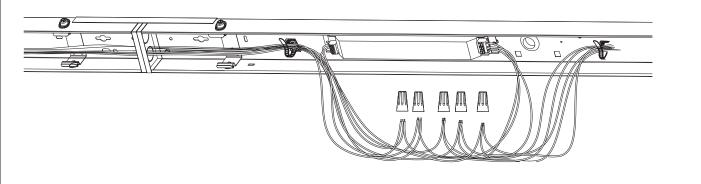

10. The same type of electronic wires are inserted into the same wire nut and combined into a parallel circuit.

11. Tighten the wires in the wire nut as the photo shows below.

12. Once wiring is completed, take wire harness and run it thought the knockouts of the connecting fixture. Use self-adhesive cable ties to eliminate any cable tangles and clutter.