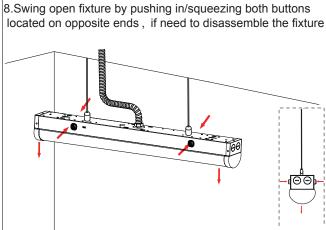

#### Installation instructions

2. Swing open fixture by pushing in/squeezing both buttons located on opposite ends.

3.Run the fixture's power wires through the center hole.
of the round J-box adapter. Slide and secure the round J-Box
adapter on the center slots located on the back of the
fixture.
Note: J-Box adapter is used to cover the Junction Box