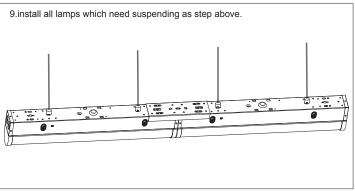

ed, take wire harness and run it thought the knockouts of the connecting fixture. Use self-adhesive cable ties to eliminate any cable tangles and clutter.



13. Secure the LED Cover to the housing by pressing upward and lock it into the fixture. Energize the luminaire to verify operation









# 2. Suspending continuous row mounting(daisy connection) Parts List

# Continuous Row Mounting-4FT(included)

#### Parts:

- (1) Connection Bracket
- (1) Harness set
- (5) Wire Nuts
- (2) Anchors
- (10) Screws(2) Self-adhesive Cable Ties
- (2) Safety Rope

#### Continuous Row Mounting-8FT(included)



#### Parts

- (1) Connection Bracket
- (1) Harness set
- (5) Wire Nuts
- (2) Anchors
- (12) Screws
- (4) Self-adhesive Cable Ties
- (2) Safety Rope

#### Installation instructions

























12.Take the black/white/green wire harness and connect to the existing wire connectors on the input wires of the driver respectively.

When using the dimming function, take the purple and pink wire harness and make connection to driver. Please make wiring connection using the wiring diagram in Step 11.







14. The same type of electronic













#### **Installation of Emergency Power Supply**

**STEP 1:** Press the Spring buttons and remove fixture cover/diffuser.



**STEP 4:** Image of the Emergency power supply installed.



Optional Emergency power supply

**STEP 2:** Use a flat screwdriver to remove knockouts on the bottom of fixture housing.



**STEP 5:** Remove plastic nut from the Test/Indicator button.



**STEP 3:** Align the Emergency power supply with the studs