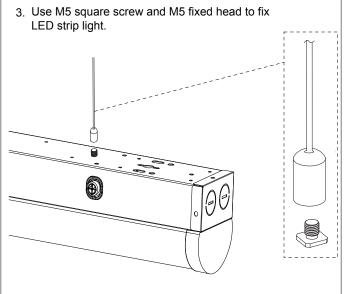

over and lock it with springs tightly which located into the fixture.



7. The installation is completed and energize the luminaire to verify operation.











## **B. Suspending installation Parts List**

| Suspending installation -4FT(included)  |  |                                              |  |  |  |  |  |
|-----------------------------------------|--|----------------------------------------------|--|--|--|--|--|
|                                         |  | Parts: (2) Safety Rope (2) Anchors (2) Screw |  |  |  |  |  |
| Suspending installation -8FT (inlcuded) |  |                                              |  |  |  |  |  |
|                                         |  | Parts: (4) Safety rope (4) Anchors (4) Screw |  |  |  |  |  |

#### **Installation intructions**























#### **C.Continuous Row Mounting**

#### 4G LED Strip Light Linkable QTY

| 0:   | \\/ atta       | 120V    |     | 277     | 7V  | Suggested    |  |
|------|----------------|---------|-----|---------|-----|--------------|--|
| Size | Watts          | Current | QTY | Current | QTY | Linkable QTY |  |
| 4FT  | 25W,30W<br>40W | 0.46    | 10  | 0.2     | 24  | ≤10 PCS      |  |
| 8FT  | 64W            | 0.65    | 7   | 0.28    | 17  | < 8 PCS      |  |

#### 4G LED Strip Light Linkable QTY

| C:   | 10/0440         | 120V    |     | 27      | 7V  | Suggested    |  |
|------|-----------------|---------|-----|---------|-----|--------------|--|
| Size | Watts           | Current | QTY | Current | QTY | Linkable QTY |  |
| 4FT  | 25W,30W,<br>40W | 0.46    | 10  | 0.16    | 30  | ≤10