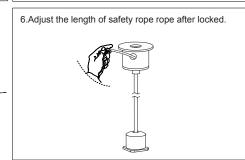

ompleted, take wire harness and run it thought the knockouts of the connecting fixture. Use self-adhesive cable ties to eliminate any cable tangles and clutter.



13. Secure the LED Cover to the housing by pressing upward and lock it into the fixture. Energize the luminaire to verify operation









# 2. Suspending continuous row mounting(daisy connection) Parts List

# Continuous Row Mounting-4FT(included)

#### Parts:

- (1) Connection Bracket
- (1) Harness set
- (5) Wire Nuts
- (2) Anchors
- (10) Screws(2) Self-adhesive Cable Ties
- (2) Safety Rope

#### Continuous Row Mounting-8FT(included)



#### Parts

- (1) Connection Bracket
- (1) Harness set
- (5) Wire Nuts
- (2) Anchors
- (12) Screws
- (4) Self-adhesive Cable Ties
- (2) Safety Rope

#### Installation instructions

























12.Take the black/white/green wire harness and connect to the existing wire connectors on the input wires of the driver respectively.

When using the dimming function, take the purple and pink wire harness and make connection to driver. Please make wiring connection using the wiring diagram in Step 11.







14. The same type of electronic













#### **Installation of Emergency Power Supply**

**STEP 1:** Press the Spring buttons and remove fixture cover/diffuser.



**STEP 4:** Image of the Emergency power supply installed.



Optional Emergency power supply

**STEP 2:** Use a flat screwdriver to remove knockouts on the bottom of fixture housing.



**STEP 5:** Remove plastic nut from the Test/Indicator button.



**STEP 3:** Align the Emergency power supply with the