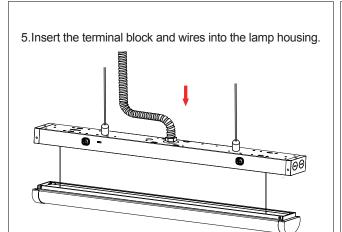

10. The same type of electronic wires are inserted into the same wire nut and combined into a parallel circuit.

11. Tighten the wires in the wire nut as the photo shows below.

12. Once wiring is completed, take wire harness and run it thought the knockouts of the connecting fixture. Use self-adhesive cable ties to eliminate any cable tangles and clutter.