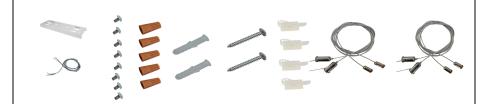

### A.Surface-mounted installation Parts List

#### Parts:

- (1) Connection Bracket
- (1) Harness set
- (5) Wire Nuts
- (2) Anchors
- (2) Screws
- (2) Self-adhesive Cable Ties

#### Parts:

- (1) Connection Bracket
- (1) Harness set
- (5) Wire Nuts
- (4) Anchors
- (4) Screws
- (2) Self-adhesive Cable Ties