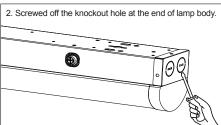

#### Installation instructions

2. Swing open fixture by pushing in/squeezing both buttons located on opposite ends.

3.Run the fixture's power wires through the center hole.
of the round J-box adapter. Slide and secure the round J-Box
adapter on the center slots located on the back of the
fixture.
Note: J-Box adapter is used to cover the Junction Box