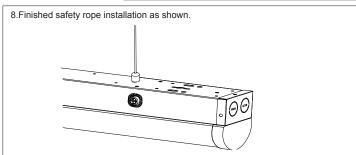

eted, take wire harness and run it thought the knockouts of the connecting fixture. Use self-adhesive cable ties to eliminate any cable tangles and clutter.



13. Secure the LED Cover to the housing by pressing upward and lock it into the fixture. Energize the luminaire to verify operation









# 2. Suspending continuous row mounting(daisy connection) Parts List

# Continuous Row Mounting-4FT(included)

#### Parts:

- (1) Connection Bracket
- (1) Harness set
- (5) Wire Nuts
- (2) Anchors
- (10) Screws(2) Self-adhesive Cable Ties
- (2) Safety Rope

#### Continuous Row Mounting-8FT(included)



#### Parts

- (1) Connection Bracket
- (1) Harness set
- (5) Wire Nuts
- (2) Anchors
- (12) Screws
- (4) Self-adhesive Cable Ties
- (2) Safety Rope

#### Installation instructions

























12.Take the black/white/green wire harness and connect to the existing wire connectors on the input wires of the driver respectively.

When using the dimming function, take the purple and pink wire harness and make connection to driver. Please make wiring connection using the wiring diagram in Step 11.







14. The same type of electronic













#### **Installation of Emergency Power Supply**

**STEP 1:** Press the Spring buttons and remove fixture cover/diffuser.



**STEP 4:** Image of the Emergency power supply installed.



Optional Emergency power supply

**STEP 2:** Use a flat screwdriver to remove knockouts on the bottom of fixture housing.



**STEP 5:** Remove plastic nut from the Test/Indicator button.



**STEP 3:** Align the Emergency power supply with the stu