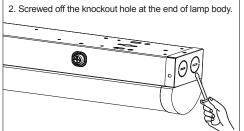

#### 1.Surface-mounting continuous row mounting(daisy connection) **Parts List**

# Continuous Row Mounting-4FT(included)

#### Parts:

- (1) Connection Bracket
- (1) Harness set
- (5) Wire Nuts
- (2) Anchors
- (2) Screws
- (2) Self-adhesive Cable Ties