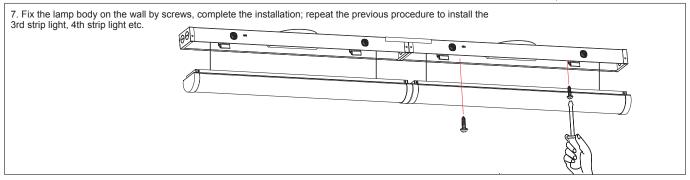

#### Installation instructions

2. Swing open fixture by pushing in/squeezing both buttons located on opposite ends.

3.Run the fixture's power wires through the center hole.
of the round J-box adapter. Slide and secure the round J-Box
adapter on the center slots located on the back of the
fixture.
Note: J-Box adapter is used to cover the Junction Box

6. Press upward the cover and lock it with springs tightly which located into the fixture.

7. The installation is completed and energize the luminaire to verify operation.