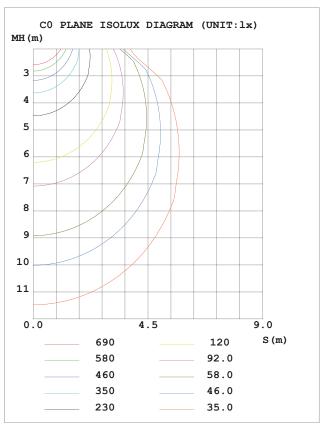

W              | 3500K<br>4000K<br>5000K | ( 120°           | >80 | 80 >0.9 | 5 Years  | 8W                 | 90 Minutes        |
| STILO-ST4-8FT64W-<br>TCP-EM    | 64W            |                  | 8320LM                     |                      |                         |                  |     |         |          |                    |                   |

The following multiple functions can be achieved according to customers' requests

- 1.Remove or turn off the emergency battery when testing the luminous efficacy.
- 2. Available with external or built-in microwave motion sensor
- 3. Emergency: the power is 8W, it can still work in 1.5hrs while emergency situation.
- 4. Remove or turn off the emergency battery when testing the luminous efficacy.







#### **Testing Report**





#### **Applications**







#### **CCT&Wattage selectable**



#### **Installation manual**

### A.Surface-mounted installation Parts List



#### Installation instructions









2. Swing open fixture by pushing in/squeezing both buttons located on opposite ends.



3.Run the fixture's power wires through the center hole.
of the round J-box adapter. Slide and secure the round J-Box
adapter on the center slots located on the back of the
fixture.
Note: J-Box adapter is used to cover the Junction Box







6. Press upward the cover and lock it with springs tightly which located into the fixture.



7. The installation is completed and energize the luminaire to verify operation.











## **B. Suspending installation Parts List**

| Suspending installation -4FT(included)  |  |