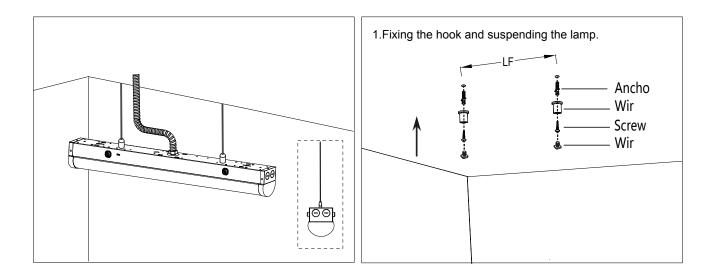

## **B. Suspending installation Parts List**

| Suspending installation -4FT(included)  |  |                                              |  |  |  |  |  |
|-----------------------------------------|--|----------------------------------------------|--|--|--|--|--|
|                                         |  | Parts: (2) Safety Rope (2) Anchors (2) Screw |  |  |  |  |  |
| Suspending installation -8FT (inlcuded) |  |                                              |  |  |  |  |  |
|                                         |  | Parts: (4) Safety rope (4) Anchors (4) Screw |  |  |  |  |  |

#### **Installation intructions**