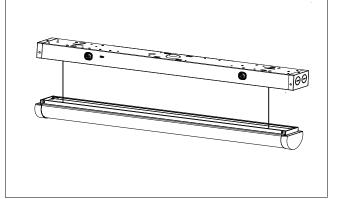

### A.Surface-mounted installation Parts List

#### Installation instructions

2. Swing open fixture by pushing in/squeezing both buttons located on opposite ends.

3.Run the fixture's power wires through the center hole.
of the round J-box adapter. Slide and secure the round J-Box
adapter on the center slots located on the back of the
fixture.
Note: J-Box adapter is used to cover the Junction Box

6. Press upward the cover and lock it with springs tightly which located into the fixture.

7. The installation is completed and energize the luminaire to verify operation.