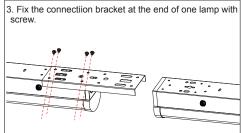

#### Parts:

- (1) Connection Bracket
- (1) Harness set
- (5) Wire Nuts
- (2) Anchors
- (2) Screws
- (2) Self-adhesive Cable Ties

#### Installation instructions

9.Take the black/white/green wire harness and connect to the existing wire connectors on the input wires of the driver respectively. When using the dimming function, take the purple and pink wire harness and make connection to driver. Please make wiring connection using the wiring diagram in Step 8.