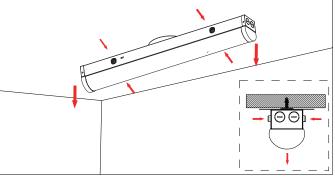

or turn off the emergency battery when testing the luminous efficacy.







#### **Testing Report**





#### **Applications**







#### **CCT&Wattage selectable**



#### **Installation manual**

### A.Surface-mounted installation Parts List



#### Installation instructions









2. Swing open fixture by pushing in/squeezing both buttons located on opposite ends.



3.Run the fixture's power wires through the center hole.
of the round J-box adapter. Slide and secure the round J-Box
adapter on the center slots located on the back of the
fixture.
Note: J-Box adapter is used to cover the Junction Box







6. Press upward the cover and lock it with springs tightly which located into the fixture.



7. The installation is completed and energize the luminaire to verify operation.











## **B. Suspending installation Parts List**

| Suspending installation -4FT(included)  |  |                                              |  |  |  |  |  |
|-----------------------------------------|--|----------------------------------------------|--|--|--|--|--|
|                                         |  | Parts: (2) Safety Rope (2) Anchors (2) Screw |  |  |  |  |  |
| Suspending installation -8FT (inlcuded) |  |                                              |  |  |  |  |  |
|                                         |  | Parts: (4) Safety rope (4) Anchors (4) Screw |  |  |  |  |  |

#### **Installation intructions**























#### **C.Continuous Row Mounting**

#### 4G LED Strip Light Linkable QTY

| 0:   | \\/ atta       | 120V    |     | 277     | 7V  | Suggested