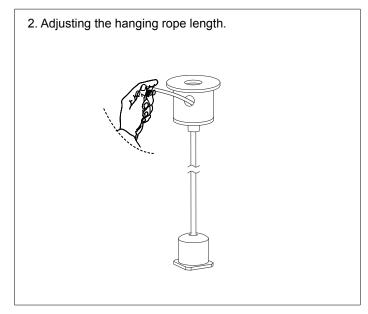

cover and lock it with springs tightly which located into the fixture.



7. The installation is completed and energize the luminaire to verify operation.











## **B. Suspending installation Parts List**

| Suspending installation -4FT(included)  |  |                                              |  |  |  |  |  |
|-----------------------------------------|--|----------------------------------------------|--|--|--|--|--|
|                                         |  | Parts: (2) Safety Rope (2) Anchors (2) Screw |  |  |  |  |  |
| Suspending installation -8FT (inlcuded) |  |                                              |  |  |  |  |  |
|                                         |  | Parts: (4) Safety rope (4) Anchors (4) Screw |  |  |  |  |  |

#### **Installation intructions**























#### **C.Continuous Row Mounting**

#### 4G LED Strip Light Linkable QTY

| 0:   | \\/ atta       | 120V    |     | 277     | 7V  | Suggested    |  |
|------|----------------|---------|-----|---------|-----|--------------|--|
| Size | Watts          | Current | QTY | Current | QTY | Linkable QTY |  |
| 4FT  | 25W,30W<br>40W | 0.46    | 10  | 0.2     | 24  | ≤10 PCS      |  |
| 8FT  | 64W            | 0.65    | 7   | 0.28    | 17  | < 8 PCS      |  |

#### 4G LED Strip Light Linkable QTY

| C:   | 10/0440         | 120V    |     | 27      | 7V  | Suggested    |  |
|------|-----------------|---------|-----|---------|-----|--------------|--|
| Size | Watts           | Current | QTY | Current | QTY | Linkable QTY |  |
| 4FT  | 25W,30W,<br>40W | 0.46    | 10  | 0.16    | 30  | ≤