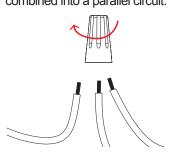

10. The same type of electronic wires are inserted into the same wire nut and combined into a parallel circuit.

11. Tighten the wires in the wire nut as the photo shows below.

12. Once wiring is completed, take wire harness and run it thought the knockouts of the connecting fixture. Use self-adhesive cable ties to eliminate any cable tangles and clutter.