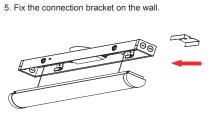

#### 1.Surface-mounting continuous row mounting(daisy connection) **Parts List**

#### Parts:

- (1) Connection Bracket
- (1) Harness set
- (5) Wire Nuts
- (2) Anchors
- (2) Screws
- (2) Self-adhesive Cable Ties