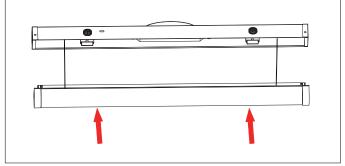

6. Press upward the cover and lock it with springs tightly which located into the fixture.

7. The installation is completed and energize the luminaire to verify operation.