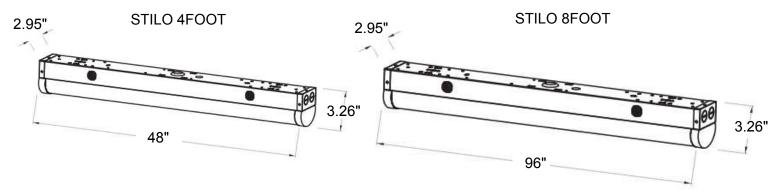

# STILO-LED LINEAR STRIP LIGHT









#### Features & Benefits

- 1. Daisy connection with very convenient replacement in 1minute.
- 2. 0-10v dimming, universal voltage: 120-277v
- 3. Available with suspending installation and surface-mounted installation.
- 4. Wide application for: school, hospital, super market, office and warehouse.
- 5. 2ft, 4ft and 8ft dimensions for variety choices.
- 6. 5-year warranty.

#### **Product Dimension**



#### **Specification**

| Part No.                       | Power          | Input<br>Voltage | Luminous<br>Flux           | Luminous<br>Efficacy | ССТ                     | Viewing<br>Angle | Ra  | PF      | Warranty | Emergency<br>Power | Emergency<br>Time |
|--------------------------------|----------------|------------------|----------------------------|----------------------|-------------------------|------------------|-----|---------|----------|--------------------|-------------------|
| STILO-ST4-4FT40W-<br>TCP       | 25W,30W<br>40W | AC120-277V       | 3250LM<br>3900LM<br>6500LM | 130lm/W              | 3500K<br>4000K<br>5000K | 120°             | >80 | >0.9    | 5 Years  | 8W                 | 90 Minutes        |
| STILO-ST4-4FT-40W-<br>TCP-MS   | 25W,30W<br>40W |