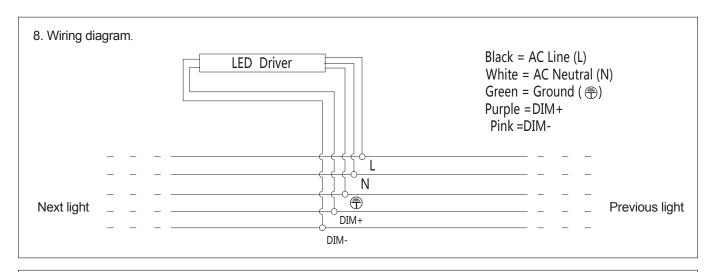

#### Installation instructions

9.Take the black/white/green wire harness and connect to the existing wire connectors on the input wires of the driver respectively. When using the dimming function, take the purple and pink wire harness and make connection to driver. Please make wiring connection using the wiring diagram in Step 8.

#### Installation instructions

12.Take the black/white/green wire harness and connect to the existing wire connectors on the input wires of the driver respectively.

When using the dimming function, take the purple and pink wire harness and make connection to driver. Please make wiring connection using the wiring diagram in Step 11.