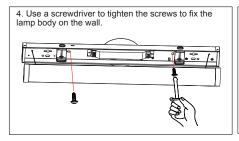

| Suggested    |  |
|------|-----------------|---------|-----|---------|-----|--------------|--|
| Size | Watts           | Current | QTY | Current | QTY | Linkable QTY |  |
| 4FT  | 25W,30W,<br>40W | 0.46    | 10  | 0.16    | 30  | ≤10 PCS      |  |
| 8FT  | 64W             | 0.65    | 7   | 0.23    | 21  | <8 PCS       |  |



#### 1.Surface-mounting continuous row mounting(daisy connection) **Parts List**

# Continuous Row Mounting-4FT(included)

#### Parts:

- (1) Connection Bracket
- (1) Harness set
- (5) Wire Nuts
- (2) Anchors
- (2) Screws
- (2) Self-adhesive Cable Ties

#### Continuous Row Mounting-8FT(included)



#### Parts:

- (1) Connection Bracket
- (1) Harness set
- (5) Wire Nuts
- (4) Anchors
- (4) Screws
- (2) Self-adhesive Cable Ties

#### Installation instructions























9.Take the black/white/green wire harness and connect to the existing wire connectors on the input wires of the driver respectively. When using the dimming function, take the purple and pink wire harness and make connection to driver. Please make wiring connection using the wiring diagram in Step 8.



10. The same type of electronic wires are inserted into the same wire nut and combined into a parallel circuit.



11. Tighten the wires in the wire nut as the photo shows below.



12. Once wiring is completed, take wire harness and run it thought the knockouts of the connecting fixture. Use self-adhesive cable ties to eliminate any cable tangles and clutter.



13. Secure the LED Cover to the housing by pressing upward and lock it into the fixture. Energize the luminaire to