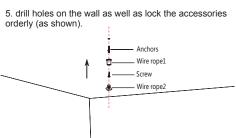

## **B. Suspending installation Parts List**

| Suspending installation -4FT(included)  |  |                                              |  |  |  |  |  |
|-----------------------------------------|--|----------------------------------------------|--|--|--|--|--|
|                                         |  | Parts: (2) Safety Rope (2) Anchors (2) Screw |  |  |  |  |  |
| Suspending installation -8FT (inlcuded) |  |                                              |  |  |  |  |  |
|                                         |  | Parts: (4) Safety rope (4) Anchors (4) Screw |  |  |  |  |  |

#### **Installation intructions**