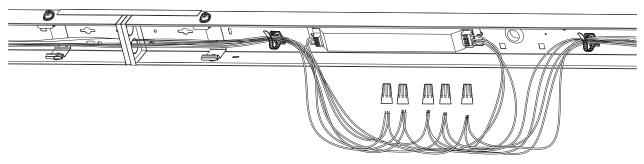

10. The same type of electronic wires are inserted into the same wire nut and combined into a parallel circuit.

11. Tighten the wires in the wire nut as the photo shows below.

12. Once wiring is completed, take wire harness and run it thought the knockouts of the connecting fixture. Use self-adhesive cable ties to eliminate any cable tangles and clutter.