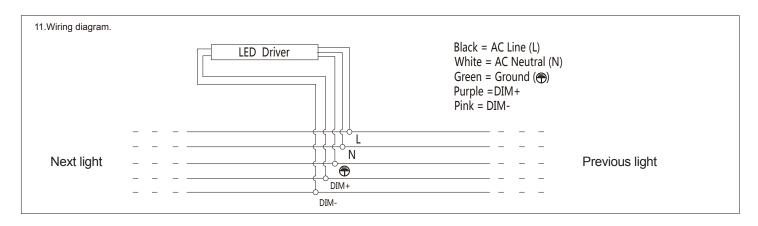

#### Installation instructions

9.Take the black/white/green wire harness and connect to the existing wire connectors on the input wires of the driver respectively. When using the dimming function, take the purple and pink wire harness and make connection to driver. Please make wiring connection using the wiring diagram in Step 8.

#### Installation instructions

12.Take the black/white/green wire harness and connect to the existing wire connectors on the input wires of the driver respectively.

When using the dimming function, take the purple and pink wire harness and make connection to driver. Please make wiring connection using the wiring diagram in Step 11.