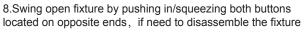

#### Installation instructions

2. Swing open fixture by pushing in/squeezing both buttons located on opposite ends.

3.Run the fixture's power wires through the center hole.
of the round J-box adapter. Slide and secure the round J-Box
adapter on the center slots located on the back of the
fixture.
Note: J-Box adapter is used to cover the Junction Box