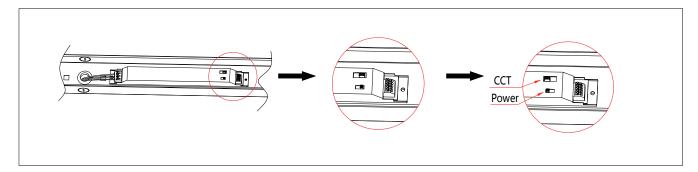

0 | 80 >0.9 | 5 Years  | 8W                 | 90 Minutes        |
| STILO-ST4-8FT64W-<br>TCP-EM    | 64W            |                  | 8320LM                     |                      |                         |                  |     |         |          |                    |                   |

The following multiple functions can be achieved according to customers' requests

- 1.Remove or turn off the emergency battery when testing the luminous efficacy.
- 2. Available with external or built-in microwave motion sensor
- 3. Emergency: the power is 8W, it can still work in 1.5hrs while emergency situation.
- 4. Remove or turn off the emergency battery when testing the luminous efficacy.







#### **Testing Report**





#### **Applications**







#### **CCT&Wattage selectable**



#### **Installation manual**

### A.Surface-mounted installation Parts List



#### Installation instructions









2. Swing open fixture by pushing in/squeezing both buttons located on opposite ends.



3.Run the fixture's power wires through the center hole.
of the round J-box adapter. Slide and secure the round J-Box
adapter on the center slots located on the back of the
fixture.
Note: J-Box adapter is used to cover the Junction Box







6. Press upward the cover and lock it with springs tightly which located into the fixture.



7. The installation is completed and energize the luminaire to verify operation.











## **B. Suspending installation Parts List**

| Suspending installation -4FT(included)  |  |                                              |  |  |  |  |  |
|------