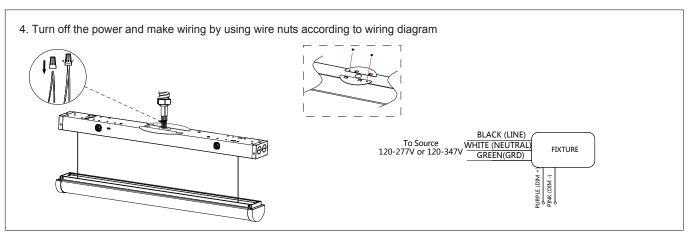

#### Installation instructions

9.Take the black/white/green wire harness and connect to the existing wire connectors on the input wires of the driver respectively. When using the dimming function, take the purple and pink wire harness and make connection to driver. Please make wiring connection using the wiring diagram in Step 8.

10. The same type of electronic wires are inserted into the same wire nut and combined into a parallel circuit.

11. Tighten the wires in the wire nut as the photo shows below.

12. Once wiring is completed, take wire harness and run it thought the knockouts of the connecting fixture. Use self-adhesive cable ties to eliminate any cable tangles and clutter.