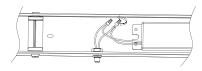

#### Installation instructions

9.Take the black/white/green wire harness and connect to the existing wire connectors on the input wires of the driver respectively. When using the dimming function, take the purple and pink wire harness and make connection to driver. Please make wiring connection using the wiring diagram in Step 8.

10. The same type of electronic wires are inserted into the same wire nut and combined into a parallel circuit.

11. Tighten the wires in the wire nut as the photo shows below.

12. Once wiring is completed, take wire harness and run it thought the knockouts of the connecting fixture. Use self-adhesive cable ties to eliminate any cable tangles and clutter.