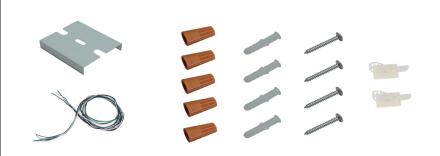

### A.Surface-mounted installation Parts List

#### Parts:

- (1) Connection Bracket
- (1) Harness set
- (5) Wire Nuts
- (2) Anchors
- (2) Screws
- (2) Self-adhesive Cable Ties