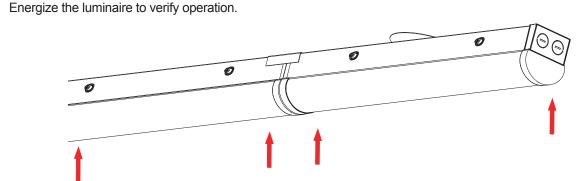

6. Press upward the cover and lock it with springs tightly which located into the fixture.

7. The installation is completed and energize the luminaire to verify operation.

13. Secure the LED Cover to the housing by pressing upward and lock it into the fixture. Energize the luminaire to verify operation