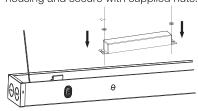

#### **Installation of Emergency Power Supply**

**STEP 1:** Press the Spring buttons and remove fixture cover/diffuser.

**STEP 4:** Image of the Emergency power supply installed.

Optional Emergency power supply

**STEP 2:** Use a flat screwdriver to remove knockouts on the bottom of fixture housing.

**STEP 5:** Remove plastic nut from the Test/Indicator button.

**STEP 3:** Align the Emergency power supply with the studs on the bottom housing and secure with supplied nuts.