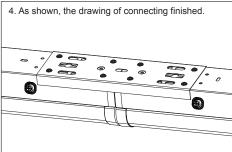

#### Installation instructions

9.Take the black/white/green wire harness and connect to the existing wire connectors on the input wires of the driver respectively. When using the dimming function, take the purple and pink wire harness and make connection to driver. Please make wiring connection using the wiring diagram in Step 8.

10. The same type of electronic wires are inserted into the same wire nut and combined into a parallel circuit.

11. Tighten the wires in the wire nut as the photo shows below.

12. Once wiring is completed, take wire harness and run it thought the knockouts of the connecting fixture. Use self-adhesive cable ties to eliminate any cable tangles and clutter.