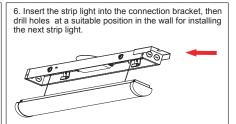

#### 1.Surface-mounting continuous row mounting(daisy connection) **Parts List**

#### Parts:

- (1) Connection Bracket
- (1) Harness set
- (5) Wire Nuts
- (2) Anchors
- (2) Screws
- (2) Self-adhesive Cable Ties