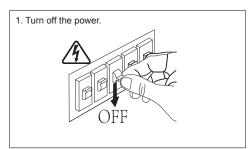

#### Important ===

Read this instruction carefully before installation. Keep it for further reference. Make electrical and grounded connections in accordance with the national electrical code and any applicable code. Always turn off the power supply before installation.

Always turn off the power supply before installation.

Risk of fire or electric shock. Suitable for non-insulated surface and frame. DO NOT cover fixture with insulation liner or similar material.

DO NOT install fixture on unstable, loose or easily breakable surface.