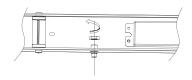

### A.Surface-mounted installation Parts List

#### Installation instructions

2. Swing open fixture by pushing in/squeezing both buttons located on opposite ends.

3.Run the fixture's power wires through the center hole.
of the round J-box adapter. Slide and secure the round J-Box
adapter on the center slots located on the back of the
fixture.
Note: J-Box adapter is used to cover the Junction Box