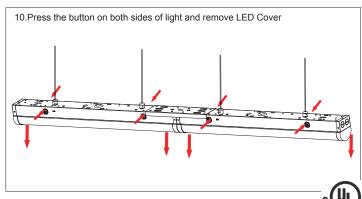

, take wire harness and run it thought the knockouts of the connecting fixture. Use self-adhesive cable ties to eliminate any cable tangles and clutter.



13. Secure the LED Cover to the housing by pressing upward and lock it into the fixture. Energize the luminaire to verify operation









# 2. Suspending continuous row mounting(daisy connection) Parts List

# Continuous Row Mounting-4FT(included)

#### Parts:

- (1) Connection Bracket
- (1) Harness set
- (5) Wire Nuts
- (2) Anchors
- (10) Screws(2) Self-adhesive Cable Ties
- (2) Safety Rope

#### Continuous Row Mounting-8FT(included)



#### Parts

- (1) Connection Bracket
- (1) Harness set
- (5) Wire Nuts
- (2) Anchors
- (12) Screws
- (4) Self-adhesive Cable Ties
- (2) Safety Rope

#### Installation instructions

























12.Take the black/white/green wire harness and connect to the existing wire connectors on the input wires of the driver respectively.

When using the dimming function, take the purple and pink wire harness and make connection to driver. Please make wiring connection using the wiring diagram in Step 11.







14. The same type of electronic













#### **Installation of Emergency Power Supply**

**STEP 1:** Press the Spring buttons and remove fixture cover/diffuser.



**STEP 4:** Image of the Emergency power supply installed.



Optional Emergency power supply

**STEP 2:** Use a flat screwdriver to remove knockouts on the bottom of fixture housing.



**STEP 5:** Remove plastic nut from the Test/Indicator button.



**STEP 3:** Align the Emergency power supply with the studs o