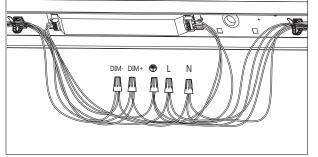

#### Installation instructions

9.Take the black/white/green wire harness and connect to the existing wire connectors on the input wires of the driver respectively. When using the dimming function, take the purple and pink wire harness and make connection to driver. Please make wiring connection using the wiring diagram in Step 8.

#### Installation instructions

12.Take the black/white/green wire harness and connect to the existing wire connectors on the input wires of the driver respectively.

When using the dimming function, take the purple and pink wire harness and make connection to driver. Please make wiring connection using the wiring diagram in Step 11.