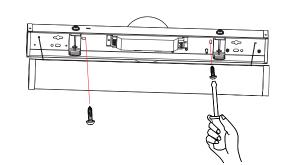

#### Installation instructions

2. Swing open fixture by pushing in/squeezing both buttons located on opposite ends.

3.Run the fixture's power wires through the center hole.
of the round J-box adapter. Slide and secure the round J-Box
adapter on the center slots located on the back of the
fixture.
Note: J-Box adapter is used to cover the Junction Box