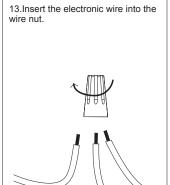

#### Installation instructions

9.Take the black/white/green wire harness and connect to the existing wire connectors on the input wires of the driver respectively. When using the dimming function, take the purple and pink wire harness and make connection to driver. Please make wiring connection using the wiring diagram in Step 8.

10. The same type of electronic wires are inserted into the same wire nut and combined into a parallel circuit.

11. Tighten the wires in the wire nut as the photo shows below.

12. Once wiring is completed, take wire harness and run it thought the knockouts of the connecting fixture. Use self-adhesive cable ties to eliminate any cable tangles and clutter.