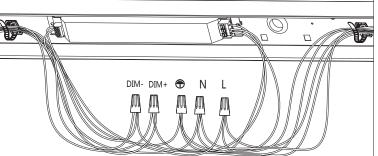

10. The same type of electronic wires are inserted into the same wire nut and combined into a parallel circuit.

11. Tighten the wires in the wire nut as the photo shows below.

12. Once wiring is completed, take wire harness and run it thought the knockouts of the connecting fixture. Use self-adhesive cable ties to eliminate any cable tangles and clutter.