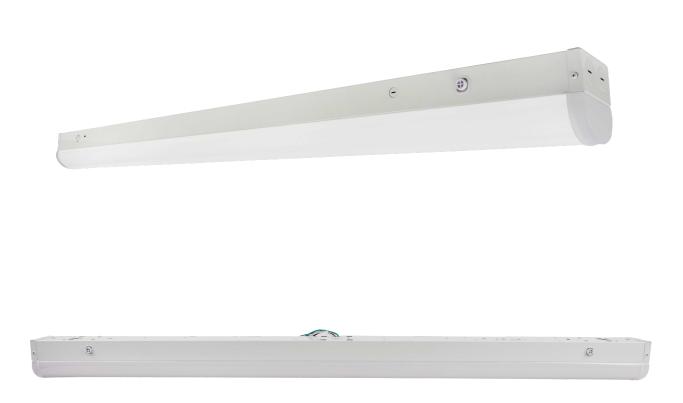

# STILO-LED LINEAR STRIP LIGHT

#### Features & Benefits

- 1. Daisy connection with very convenient replacement in 1minute.
- 2. 0-10v dimming, universal voltage: 120-277v
- 3. Available with suspending installation and surface-mounted installation.
- 4. Wide application for: school, hospital, super market, office and warehouse.
- 5. 2ft, 4ft and 8ft dimensions for variety choices.
- 6. 5-year warranty.