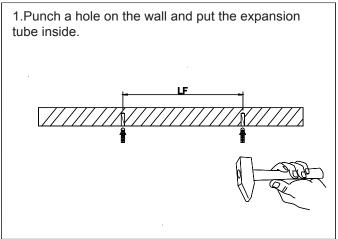

### A.Surface-mounted installation Parts List

#### Installation instructions

2. Swing open fixture by pushing in/squeezing both buttons located on opposite ends.

3.Run the fixture's power wires through the center hole.
of the round J-box adapter. Slide and secure the round J-Box
adapter on the center slots located on the back of the
fixture.
Note: J-Box adapter is used to cover the Junction Box