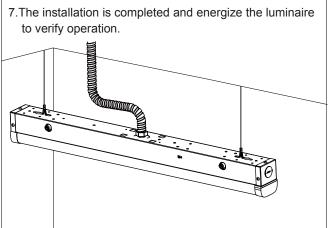

Note: J-Box adapter is used to cover the Junction Box

4. Turn off the power and make wiring by using wire nuts according to wiring diagram

5. Secure the fixture to the wall with the correct

7. The installation is completed and energize the luminaire