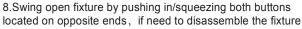

# **Installation instructions**

2. Swing open fixture by pushing in/squeezing both buttons located on opposite ends.

3.Run the fixture's power wires through the center hole. of the round J-box adapter. Slide and secure the round J-Box adapter on the center slots located on the back of the