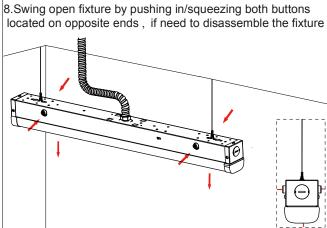

# **Installation instructions**

2. Swing open fixture by pushing in/squeezing both buttons located on opposite ends.

3.Run the fixture's power wires through the center hole. of the round J-box adapter. Slide and secure the round J-Box adapter on the center slots located on the back of the