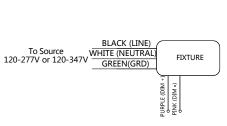

### Installation instructions

9.Take the black/white/green wire harness and connect to the existing wire connectors on the input wires of the driver respectively. When using the dimming function, take the purple and pink wire harness and make connection to driver. Please make wiring connection using the wiring diagram in Step 8.

### Installation instructions

12. Take the black/white/green wire harness and connect to the existing wire connectors on the input wires of the driver respectively.

When using the dimming function, take the purple and pink wire harness and make connection to driver. Please make wiring connection using the wiring diagram in Step 11.