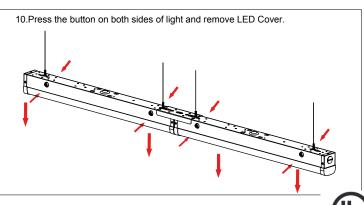

16. Secure the LED Cover to the housing by pressing upward and lock it into the fixture. Energize the luminaire to verify operation.

E468007