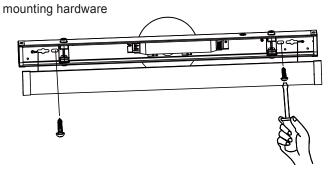

# **Installation instructions**

2. Swing open fixture by pushing in/squeezing both buttons located on opposite ends.

3.Run the fixture's power wires through the center hole. of the round J-box adapter. Slide and secure the round J-Box adapter on the center slots located on the back of the

Note: J-Box adapter is used to cover the Junction Box

4. Turn off the power and make wiring by using wire nuts according to wiring diagram

5. Secure the fixture to the wall with the correct

7. The installation is completed and energize the luminaire