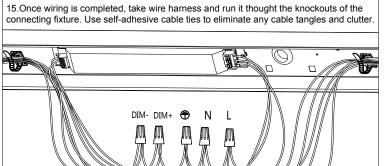

10. The same type of electronic wires are inserted into the same wire nut and combined into a parallel circuit.

11. Tighten the wires in the wire nut as the photo shows below.

12. Once wiring is completed, take wire harness and run it thought the knockouts of the connecting fixture. Use self-adhesive cable ties to eliminate any cable tangles and clutter.