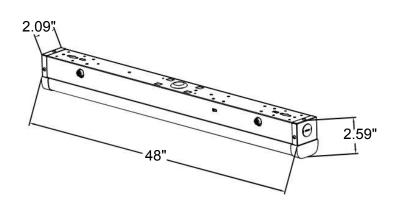

# SILO SLIM-LED LINEAR STRIP LIGHT









# Features & Benefits

- 1. Daisy connection with very convenient replacement in 1minute.
- 2. 0-10v dimming, universal voltage: 120-277v or 120-347v.
- 3. Available with suspending installation and surface-mounted installation.
- 4. Wide application for: school, hospital, super market, office and warehouse.
- 5. 2ft, 4ft and 8ft dimensions for variety choices.
- 6. 5-year warranty.

# **Product Dimension**



# **Specification**

| Part No.                                  | Power      | Input Voltage | Luminous Flux    | Luminous<br>Efficacy | ССТ   | Viewing<br>Angle | Ra  | PF   | Warranty |
|-------------------------------------------|------------|---------------|------------------|----------------------|-------|------------------|-----|------|----------|
| SILO-S-4FT40W-40K<br>SILO-S-4FT40W-40K-MS | 40W<br>40W | 110120 2111   | 5200LM<br>5200LM | 130lm/W              | 4000K | 120°             | >80 | >0.9 | 5 YEARS  |





# Testing Report





# **Applications**









# **Installation manual**

# A.Surface-mounted installation Parts List

# Surface mount kit --2ft (included) Parts: (1) J-box Adapter (2) Anchors (4) Screws Surface mount kit --4ft (included) Parts: (1) J-box Adapter (