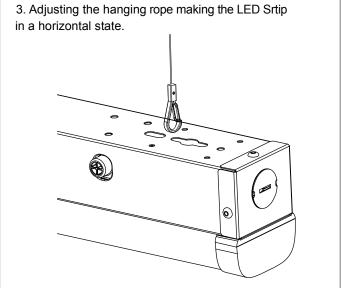

s List**

| Suspending installation -2FT(included)  |                                              |  |  |  |  |  |
|-----------------------------------------|----------------------------------------------|--|--|--|--|--|
| Q Q                                     | Parts: (2) Safety Rope (2) Anchors (2) Screw |  |  |  |  |  |
| Suspending installation -4FT(included)  |                                              |  |  |  |  |  |
| Q Q                                     | Parts: (2) Safety Rope (2) Anchors (2) Screw |  |  |  |  |  |
| Suspending installation -8FT (inlcuded) |                                              |  |  |  |  |  |
|                                         | Parts: (4) Safety rope (4) Anchors (4) Screw |  |  |  |  |  |

# **Installation intructions**



E468007





















# **C.Continuous Row Mounting**

### 4G LED Strip Light Linkable QTY

| Size Wa |       | 120V    |     | 277V    |     | Suggested    |
|---------|-------|---------|-----|---------|-----|--------------|
|         | watts | Current | QTY | Current | QTY | Linkable QTY |
|         |       |         |     |         |     |              |
| 4FT     |       |         |     |         |     |              |
|         |       |         |     |         |     | ≤10PCS       |
|         | 40W   | 0.37    | 13  | 0.16    | 30  |              |
|         |       |         |     |         |     |              |
|         |       |         |     |         |     |              |
|         |       |         |     |         |     |              |
|         |       |         |     |