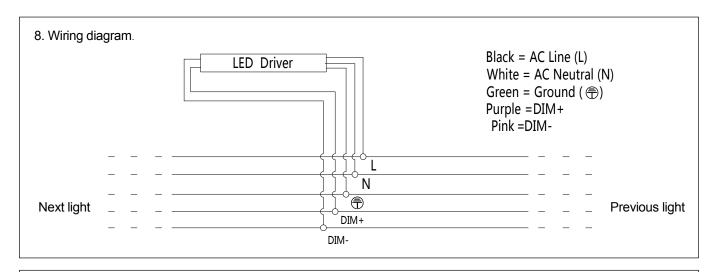

### Installation instructions

9.Take the black/white/green wire harness and connect to the existing wire connectors on the input wires of the driver respectively. When using the dimming function, take the purple and pink wire harness and make connection to driver. Please make wiring connection using the wiring diagram in Step 8.

### Installation instructions

12. Take the black/white/green wire harness and connect to the existing wire connectors on the input wires of the driver respectively.

When using the dimming function, take the purple and pink wire harness and make connection to driver. Please make wiring connection using the wiring diagram in Step 11.