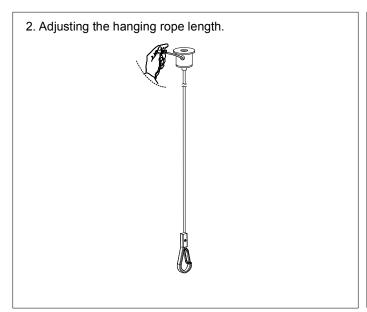

rts List**

| Suspending installation -2FT(included)  |                                              |  |  |  |  |  |
|-----------------------------------------|----------------------------------------------|--|--|--|--|--|
| Q Q                                     | Parts: (2) Safety Rope (2) Anchors (2) Screw |  |  |  |  |  |
| Suspending installation -4FT(included)  |                                              |  |  |  |  |  |
| Q Q                                     | Parts: (2) Safety Rope (2) Anchors (2) Screw |  |  |  |  |  |
| Suspending installation -8FT (inlcuded) |                                              |  |  |  |  |  |
|                                         | Parts: (4) Safety rope (4) Anchors (4) Screw |  |  |  |  |  |

# **Installation intructions**



E468007





















# **C.Continuous Row Mounting**

### 4G LED Strip Light Linkable QTY

| Size Wa |       | 120V    |     | 277V    |     | Suggested    |
|---------|-------|---------|-----|---------|-----|--------------|
|         | watts | Current | QTY | Current | QTY | Linkable QTY |
|         |       |         |     |         |     |              |
| 4FT     |       |         |     |         |     |              |
|         |       |         |     |         |     | ≤10PCS       |
|         | 40W   | 0.37    | 13  | 0.16    | 30  |              |
|         |       |         |     |         |     |              |
|         |       |         |     |         |     |              |
|         |       |         |     |         |     |              |
|         |       |         |     |