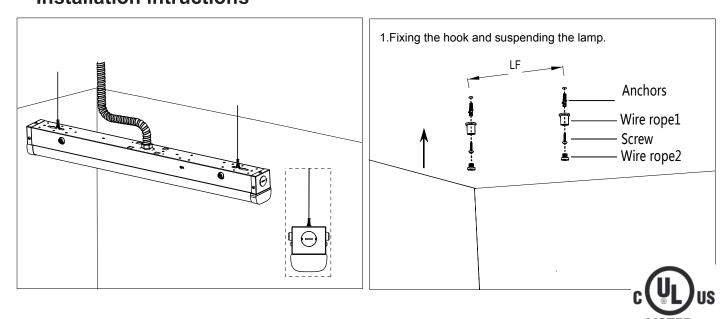

# **B. Suspending installation Parts List**

| Suspending installation -2FT(included)  |                                              |  |  |  |  |  |
|-----------------------------------------|----------------------------------------------|--|--|--|--|--|
| Q Q                                     | Parts: (2) Safety Rope (2) Anchors (2) Screw |  |  |  |  |  |
| Suspending installation -4FT(included)  |                                              |  |  |  |  |  |
| Q Q                                     | Parts: (2) Safety Rope (2) Anchors (2) Screw |  |  |  |  |  |
| Suspending installation -8FT (inlcuded) |                                              |  |  |  |  |  |
|                                         | Parts: (4) Safety rope (4) Anchors (4) Screw |  |  |  |  |  |

# **Installation intructions**

E468007