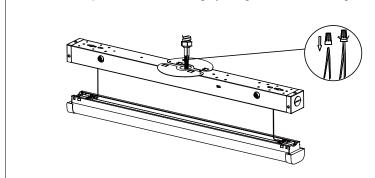

# **Installation instructions**

2. Swing open fixture by pushing in/squeezing both buttons located on opposite ends.

3.Run the fixture's power wires through the center hole. of the round J-box adapter. Slide and secure the round J-Box adapter on the center slots located on the back of the

Note: J-Box adapter is used to cover the Junction Box

4. Turn off the power and make wiring by using wire nuts according to wiring diagram

5. Secure the fixture to the wall with the correct

7. The installation is completed and energize the luminaire