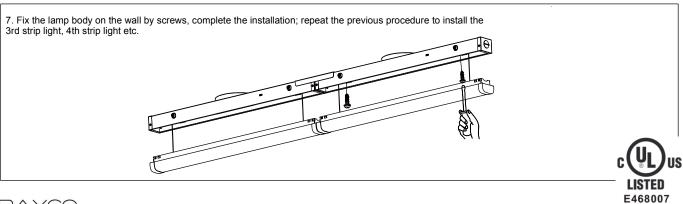

# 1.Surface-mounting continuous row mounting(daisy connection) Parts List

## Continuous Row Mounting-2FT(included) Parts: (1) Connection Bracket (1) Harness set (5) Wire Nuts (2) Anchors (2) Screws (2) Self-adhesive Cable Ties Continuous Row Mounting-8FT(included) Parts: (1) Connection Bracket (1) Harness set (5) Wire Nuts (2) Anchors (2) Screws (2) Self-adhesive Cable Ties Continuous Row Mounting-8FT(included) Parts: (1) Connection Bracket (1) Harness set (5) Wire Nuts (4) Anchors (4) Screws (2) Self-adhesive Cable Ties