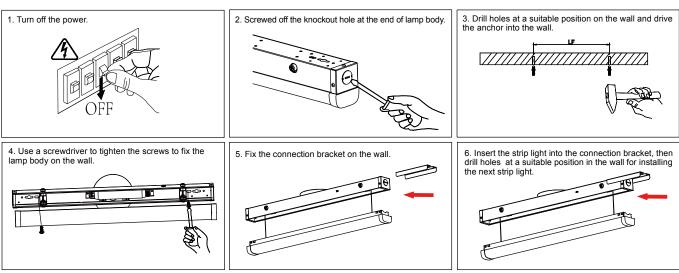

# 1.Surface-mounting continuous row mounting(daisy connection) Parts List

## Continuous Row Mounting-2FT(included) Parts: (1) Connection Bracket (1) Harness set (5) Wire Nuts (2) Anchors (2) Screws (2) Self-adhesive Cable Ties Continuous Row Mounting-8FT(included) Parts: (1) Connection Bracket (1) Harness set (5) Wire Nuts (2) Anchors (2) Screws (2) Self-adhesive Cable Ties Continuous Row Mounting-8FT(included) Parts: (1) Connection Bracket (1) Harness set (5) Wire Nuts (4) Anchors (4) Screws (2) Self-adhesive Cable Ties