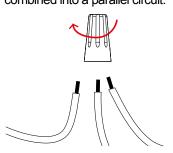

10. The same type of electronic wires are inserted into the same wire nut and combined into a parallel circuit.

11. Tighten the wires in the wire nut as the photo shows below.

12. Once wiring is completed, take wire harness and run it thought the knockouts of the connecting fixture. Use self-adhesive cable ties to eliminate any cable tangles and clutter.