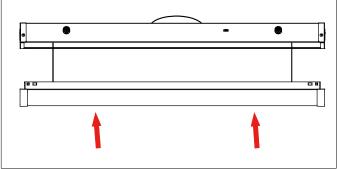

# **Installation instructions**

2. Swing open fixture by pushing in/squeezing both buttons located on opposite ends.

3.Run the fixture's power wires through the center hole. of the round J-box adapter. Slide and secure the round J-Box adapter on the center slots located on the back of the

Note: J-Box adapter is used to cover the Junction Box

4. Turn off the power and make wiring by using wire nuts according to wiring diagram

5. Secure the fixture to the wall with the correct

7. The installation is completed and energize the luminaire