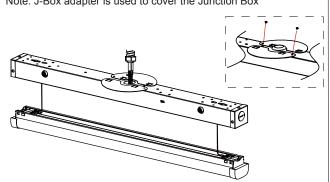

# **Installation instructions**

2. Swing open fixture by pushing in/squeezing both buttons located on opposite ends.

3.Run the fixture's power wires through the center hole. of the round J-box adapter. Slide and secure the round J-Box adapter on the center slots located on the back of the

Note: J-Box adapter is used to cover the Junction Box

4. Turn off the power and make wiring by using wire nuts according to wiring diagram

5. Secure the fixture to the wall with the correct

7. The installation is completed and energize the luminaire