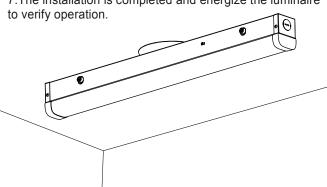

Note: J-Box adapter is used to cover the Junction Box

4. Turn off the power and make wiring by using wire nuts according to wiring diagram

5. Secure the fixture to the wall with the correct

7. The installation is completed and energize the luminaire