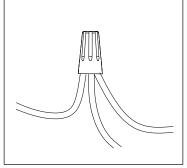

10. The same type of electronic wires are inserted into the same wire nut and combined into a parallel circuit.

11. Tighten the wires in the wire nut as the photo shows below.

12. Once wiring is completed, take wire harness and run it thought the knockouts of the connecting fixture. Use self-adhesive cable ties to eliminate any cable tangles and clutter.