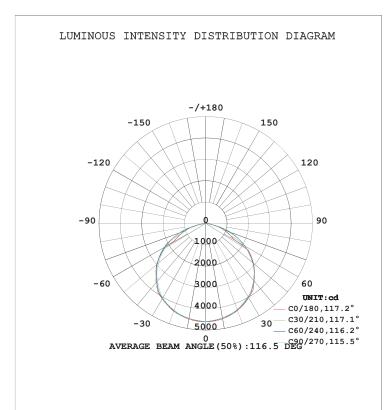

ble with suspending installation and surface-mounted installation.
- 4. Wide application for: school, hospital, super market, office and warehouse.
- 5. 2ft, 4ft and 8ft dimensions for variety choices.
- 6. 5-year warranty.

# **Product Dimension**



# **Specification**

| Part No.                                  | Power      | Input Voltage | Luminous Flux    | Luminous<br>Efficacy | ССТ   | Viewing<br>Angle | Ra  | PF   | Warranty |
|-------------------------------------------|------------|---------------|------------------|----------------------|-------|------------------|-----|------|----------|
| SILO-S-4FT40W-40K<br>SILO-S-4FT40W-40K-MS | 40W<br>40W | 110120 2111   | 5200LM<br>5200LM | 130lm/W              | 4000K | 120°             | >80 | >0.9 | 5 YEARS  |





# Testing Report





# **Applications**









# **Installation manual**

# A.Surface-mounted installation Parts List

# Surface mount kit --2ft (included) Parts: (1) J-box Adapter (2) Anchors (4) Screws Surface mount kit --4ft (included) Parts: (1) J-box Adapter (2) Anchors (4) Screws Surface mount kit --8ft (included) Parts: (1) J-box Adapter (4) Anchors (6) Screws

# **Installation instructions**











2. Swing open fixture by pushing in/squeezing both buttons located on opposite ends.



3.Run the fixture's power wires through the center hole. of the round J-box adapter. Slide and secure the round J-Box adapter on the center slots located on the back of the

Note: J-Box adapter is used to cover the Junction Box



4. Turn off the power and make wiring by using wire nuts according to wiring diagr