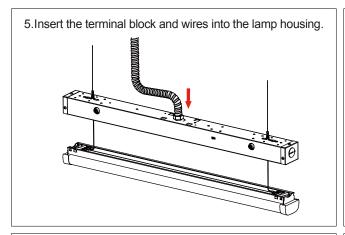

# **Installation instructions**

2. Swing open fixture by pushing in/squeezing both buttons located on opposite ends.

3.Run the fixture's power wires through the center hole. of the round J-box adapter. Slide and secure the round J-Box adapter on the center slots located on the back of the

Note: J-Box adapter is used to cover the Junction Box

4. Turn off the power and make wiring by using wire nuts according to wiring diagram

5. Secure the fixture to the wall with the correct

7. The installation is completed and energize the luminaire