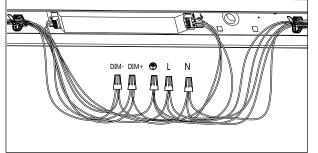

### Installation instructions

9.Take the black/white/green wire harness and connect to the existing wire connectors on the input wires of the driver respectively. When using the dimming function, take the purple and pink wire harness and make connection to driver. Please make wiring connection using the wiring diagram in Step 8.

### Installation instructions

12. Take the black/white/green wire harness and connect to the existing wire connectors on the input wires of the driver respectively.

When using the dimming function, take the purple and pink wire harness and make connection to driver. Please make wiring connection using the wiring diagram in Step 11.