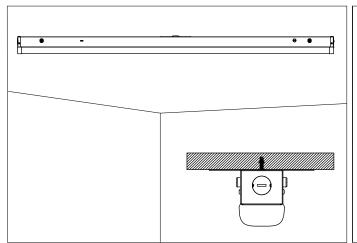

ССТ   | Viewing<br>Angle | Ra  | PF   | Warranty |
|-------------------------------------------|------------|---------------|------------------|----------------------|-------|------------------|-----|------|----------|
| SILO-S-4FT40W-40K<br>SILO-S-4FT40W-40K-MS | 40W<br>40W | 110120 2111   | 5200LM<br>5200LM | 130lm/W              | 4000K | 120°             | >80 | >0.9 | 5 YEARS  |





# Testing Report





# **Applications**









# **Installation manual**

# A.Surface-mounted installation Parts List

# Surface mount kit --2ft (included) Parts: (1) J-box Adapter (2) Anchors (4) Screws Surface mount kit --4ft (included) Parts: (1) J-box Adapter (2) Anchors (4) Screws Surface mount kit --8ft (included) Parts: (1) J-box Adapter (4) Anchors (6) Screws

# **Installation instructions**











2. Swing open fixture by pushing in/squeezing both buttons located on opposite ends.



3.Run the fixture's power wires through the center hole. of the round J-box adapter. Slide and secure the round J-Box adapter on the center slots located on the back of the

Note: J-Box adapter is used to cover the Junction Box



4. Turn off the power and make wiring by using wire nuts according to wiring diagram





5. Secure the fixture to the wall with the correct







7. The installation is completed and energize the luminaire







E468007



# **B. Suspending installation Parts List**

| Suspending installation -2FT(included)  |                                              |  |  |  |  |  |
|-----------------------------------------|----------------------------------------------|--|-