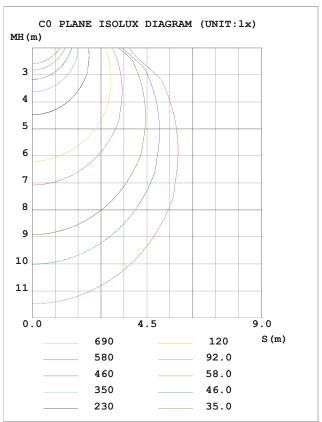

e with suspending installation and surface-mounted installation.
- 4. Wide application for: school, hospital, super market, office and warehouse.
- 5. 2ft, 4ft and 8ft dimensions for variety choices.
- 6. 5-year warranty.

# **Product Dimension**



# **Specification**

| Part No.                                  | Power      | Input Voltage | Luminous Flux    | Luminous<br>Efficacy | ССТ   | Viewing<br>Angle | Ra  | PF   | Warranty |
|-------------------------------------------|------------|---------------|------------------|----------------------|-------|------------------|-----|------|----------|
| SILO-S-4FT40W-40K<br>SILO-S-4FT40W-40K-MS | 40W<br>40W | 110120 2111   | 5200LM<br>5200LM | 130lm/W              | 4000K | 120°             | >80 | >0.9 | 5 YEARS  |





# Testing Report





# **Applications**









# **Installation manual**

# A.Surface-mounted installation Parts List

# Surface mount kit --2ft (included) Parts: (1) J-box Adapter (2) Anchors (4) Screws Surface mount kit --4ft (included) Parts: (1) J-box Adapter (2) Anchors (4) Screws Surface mount kit --8ft (included) Parts: (1) J-box Adapter (4) Anchors (6) Screws

# **Installation instructions**











2. Swing open fixture by pushing in/squeezing both buttons located on opposite ends.



3.Run the fixture's power wires through the center hole. of the round J-box adapter. Slide and secure the round J-Box adapter on the center slots located on the back of the

Note: J-Box adapter is used to cover the Junction Box



4. Turn off the power and make wiring by using wire nuts according to wiring diagram