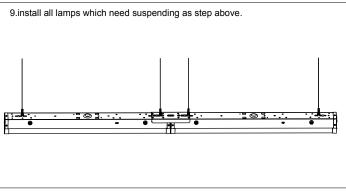

### Installation instructions

12. Take the black/white/green wire harness and connect to the existing wire connectors on the input wires of the driver respectively.

When using the dimming function, take the purple and pink wire harness and make connection to driver. Please make wiring connection using the wiring diagram in Step 11.