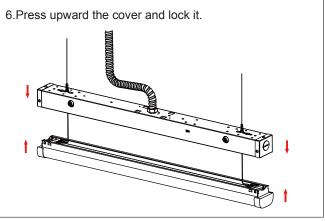

16. Secure the LED Cover to the housing by pressing upward and lock it into the fixture. Energize the luminaire to verify operation.

E468007