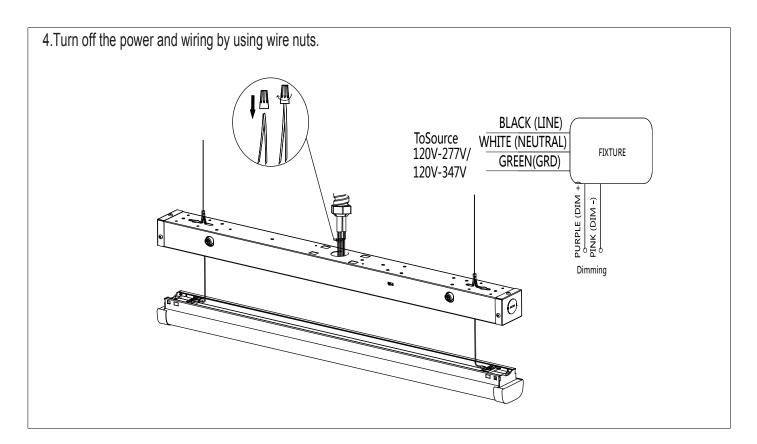

Note: J-Box adapter is used to cover the Junction Box

4. Turn off the power and make wiring by using wire nuts according to wiring diagram

5. Secure the fixture to the wall with the correct

7. The installation is completed and energize the luminaire