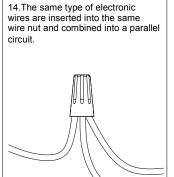

10. The same type of electronic wires are inserted into the same wire nut and combined into a parallel circuit.

11. Tighten the wires in the wire nut as the photo shows below.

12. Once wiring is completed, take wire harness and run it thought the knockouts of the connecting fixture. Use self-adhesive cable ties to eliminate any cable tangles and clutter.