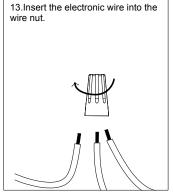

10. The same type of electronic wires are inserted into the same wire nut and combined into a parallel circuit.

11. Tighten the wires in the wire nut as the photo shows below.

12. Once wiring is completed, take wire harness and run it thought the knockouts of the connecting fixture. Use self-adhesive cable ties to eliminate any cable tangles and clutter.