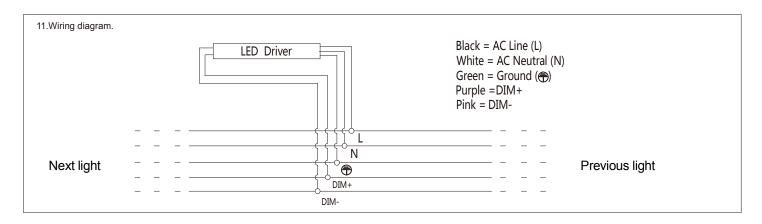

### Installation instructions

9.Take the black/white/green wire harness and connect to the existing wire connectors on the input wires of the driver respectively. When using the dimming function, take the purple and pink wire harness and make connection to driver. Please make wiring connection using the wiring diagram in Step 8.

10. The same type of electronic wires are inserted into the same wire nut and combined into a parallel circuit.

11. Tighten the wires in the wire nut as the photo shows below.

12. Once wiring is completed, take wire harness and run it thought the knockouts of the connecting fixture. Use self-adhesive cable ties to eliminate any cable tangles and clutter.

### Installation instructions

12. Take the black/white/green wire harness and connect to the existing wire connectors on the input wires of the driver respectively.

When using the dimming function, take the purple and pink wire harness and make connection to driver. Please make wiring connection using the wiring diagram in Step 11.