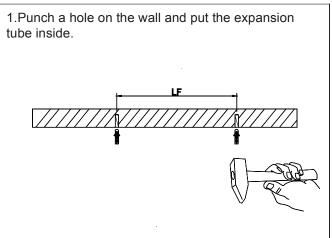

# A.Surface-mounted installation Parts List

# Surface mount kit --2ft (included) Parts: (1) J-box Adapter (2) Anchors (4) Screws Surface mount kit --4ft (included) Parts: (1) J-box Adapter (2) Anchors (4) Screws Surface mount kit --8ft (included) Parts: (1) J-box Adapter (4) Anchors (6) Screws