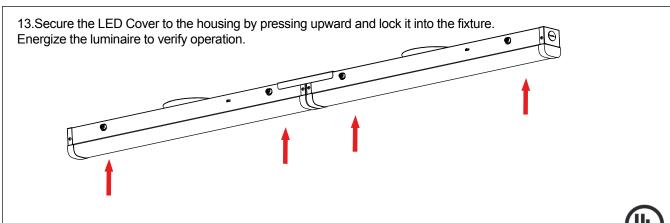

16. Secure the LED Cover to the housing by pressing upward and lock it into the fixture. Energize the luminaire to verify operation.

E468007