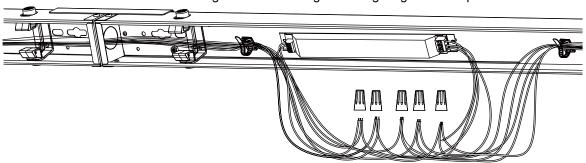

10. The same type of electronic wires are inserted into the same wire nut and combined into a parallel circuit.

11. Tighten the wires in the wire nut as the photo shows below.

12. Once wiring is completed, take wire harness and run it thought the knockouts of the connecting fixture. Use self-adhesive cable ties to eliminate any cable tangles and clutter.