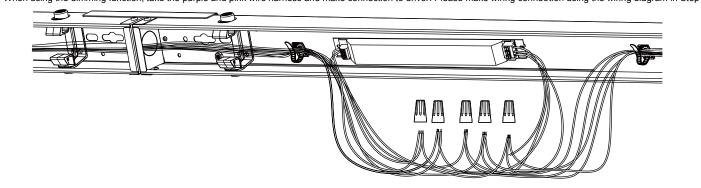

### Installation instructions

9.Take the black/white/green wire harness and connect to the existing wire connectors on the input wires of the driver respectively. When using the dimming function, take the purple and pink wire harness and make connection to driver. Please make wiring connection using the wiring diagram in Step 8.

10. The same type of electronic wires are inserted into the same wire nut and combined into a parallel circuit.

11. Tighten the wires in the wire nut as the photo shows below.

12. Once wiring is completed, take wire harness and run it thought the knockouts of the connecting fixture. Use self-adhesive cable ties to eliminate any cable tangles and clutter.