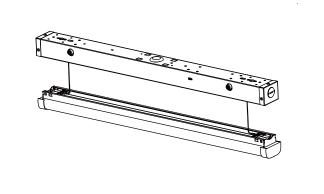

# **Installation instructions**

2. Swing open fixture by pushing in/squeezing both buttons located on opposite ends.

3.Run the fixture's power wires through the center hole. of the round J-box adapter. Slide and secure the round J-Box adapter on the center slots located on the back of the

Note: J-Box adapter is used to cover the Junction Box

4. Turn off the power and make wiring by using wire nuts according to wiring diagram

5. Secure the fixture to the wall with the correct

7. The installation is completed and energize the luminaire