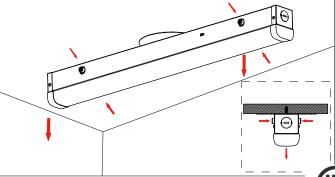

# **Installation instructions**

2. Swing open fixture by pushing in/squeezing both buttons located on opposite ends.

3.Run the fixture's power wires through the center hole. of the round J-box adapter. Slide and secure the round J-Box adapter on the center slots located on the back of the