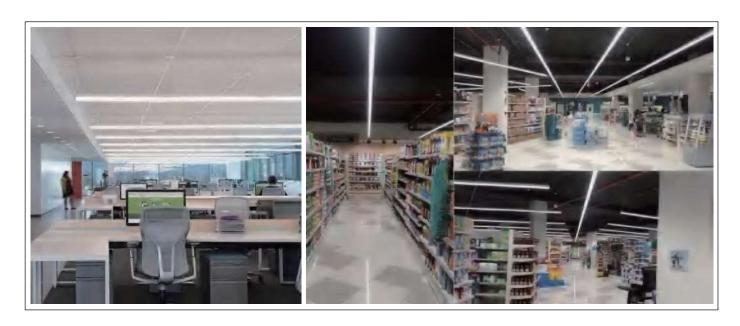

allation and surface-mounted installation.
- 4. Wide application for: school, hospital, super market, office and warehouse.
- 5. 2ft, 4ft and 8ft dimensions for variety choices.
- 6. 5-year warranty.

# **Product Dimension**



# **Specification**

| Part No.                                  | Power      | Input Voltage | Luminous Flux    | Luminous<br>Efficacy | ССТ   | Viewing<br>Angle | Ra  | PF   | Warranty |
|-------------------------------------------|------------|---------------|------------------|----------------------|-------|------------------|-----|------|----------|
| SILO-S-4FT40W-40K<br>SILO-S-4FT40W-40K-MS | 40W<br>40W | 110120 2111   | 5200LM<br>5200LM | 130lm/W              | 4000K | 120°             | >80 | >0.9 | 5 YEARS  |





# Testing Report





# **Applications**









# **Installation manual**

# A.Surface-mounted installation Parts List

# Surface mount kit --2ft (included) Parts: (1) J-box Adapter (2) Anchors (4) Screws Surface mount kit --4ft (included) Parts: (1) J-box Adapter (2) Anchors (4) Screws Surface mount kit --8ft (included) Parts: (1) J-box Adapter (4) Anchors (6) Screws

# **Installation instructions**











2. Swing open fixture by pushing in/squeezing both buttons located on opposite ends.



3.Run the fixture's power wires through the center hole. of the round J-box adapter. Slide and secure the round J-Box adapter on the center slots located on the back of the

Note: J-Box adapter is used to cover the Junction Box



4. Turn off the power and make wiring by using wire nuts according to wiring diagram





5. Secure the fi