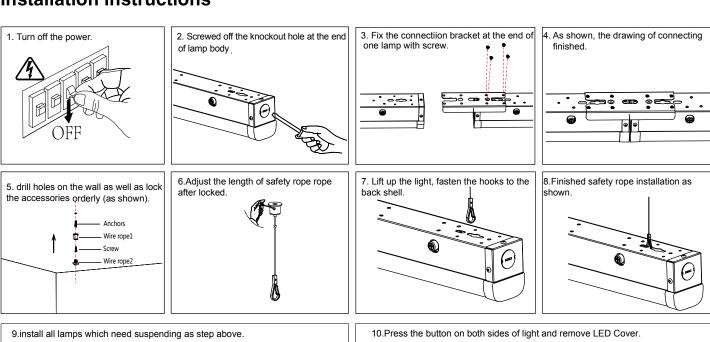

# 2. Suspending continuous row mounting(daisy connection)

### Continuous Row Mounting-2FT(included) Parts: (1) Connection Bracket (1) Harness set (5) Wire Nuts (2) Anchors (10) Screws (2) Self-adhesive Cable Ties (2) Safety Rope Continuous Row Mounting-4FT(included) Parts: (1) Connection Bracket (1) Harness set (5) Wire Nuts (2) Anchors (10) Screws (2) Self-adhesive Cable Ties (2) Safety Rope Continuous Row Mounting-8FT(included) (1) Connection Bracket (1) Harness set (5) Wire Nuts (2) Anchors (12) Screws (4) Self-adhesive Cable Ties (2) Safety Rope

### Installation instructions

12. Take the black/white/green wire harness and connect to the existing wire connectors on the input wires of the driver respectively.

When using the dimming function, take the purple and pink wire harness and make connection to driver. Please make wiring connection using the wiring diagram in Step 11.