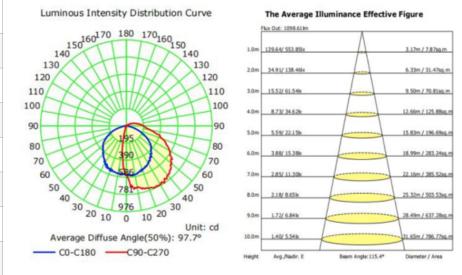

| SKU#          | FM-EL7-CCT-BK      |
|---------------|--------------------|
| Wattage       | 15W                |
| Dimming       | Triac Dimming      |
| Lumen Output  | 825lm              |
| Rated         | Dry / Wet Location |
| Input Voltage | 120VAC, 50/60Hz    |
| Lens          | Acrylic Diffuser   |
| Color         | 5CCT               |
| Finish        | Black              |
| ADA           | Complient          |
| Standards     | ETL, Title24 JA8   |