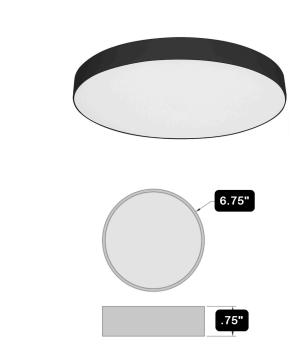

## 7" Edgeless LED Downlight

The 7-inch edgeless LED dimmable flush mount with 5 CCT (Correlated Color Temperature) options and approval for wet locations is a versatile and reliable lighting solution for various indoor and outdoor settings. Its sleek and modern design seamlessly integrates into any space, providing a clean and unobtrusive aesthetic. With its dimmable feature, users have the flexibility to adjust the brightness level to their desired preference, allowing for customizable lighting environments. The 5 CCT options offer versatility in lighting design, enabling users to choose from a range of warm to cool tones to suit different atmospheres and occasions.

## **FEATURES**

- Low Profile
- Installs over a 3"or 4' Junction Box
- Average life 50,000 Hours +
- 5CCT Switchable between 2700K to 5000K
- · Compatible with ELV, MLV and Triac dimmers
- · Can be mounted on ceiling or wall

| SKU#          | FM-EL7-CCT-BK      |
|---------------|--------------------|
| Wattage       | 15W                |
| Dimming       | Triac Dimming      |
| Lumen Output  | 825lm              |
| Rated         | Dry / Wet Location |
| Input Voltage | 120VAC, 50/60Hz    |
| Lens          | Acrylic Diffuser   |
| Color         | 5CCT               |
| Finish        | Black              |
| ADA           | Complient          |
| Standards     | ETL, Title24 JA8   |