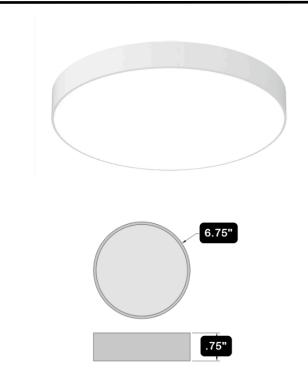

## 7" Edgeless LED Downlight

The 7-inch edgeless LED dimmable flush mount with 5 CCT (Correlated Color Temperature) options and approval for wet locations is a versatile and reliable lighting solution for various indoor and outdoor settings. Its sleek and modern design seamlessly integrates into any space, providing a clean and unobtrusive aesthetic. With its dimmable feature, users have the flexibility to adjust the brightness level to their desired preference, allowing for customizable lighting environments. The 5 CCT options offer versatility in lighting design, enabling users to choose from a range of warm to cool tones to suit different atmospheres and occasions.

## **FEATURES**

- Low Profile
- Installs over a 3"or 4' Junction Box
- Average life 50,000 Hours +
- 5CCT Switchable between 2700K to 5000K
- Compatible with ELV, MLV and Triac dimmers
- · Can be mounted on ceiling or wall

| SKU#          | FM-EL7-CCT-WH      |
|---------------|--------------------|
| Wattage       | 15W                |
| Dimming       | Triac Dimming      |
| Lumen Output  | 850lm              |
| Rated         | Dry / Wet Location |
| Input Voltage | 120VAC, 50/60Hz    |
| Lens          | Acrylic Diffuser   |
| Color         | 5CCT               |
| Finish        | White              |
| ADA           | Complient          |
| Standards     | ETL, Title24 JA8   |