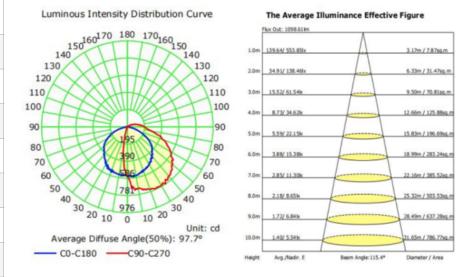

| SKU#          | FM-EL7-CCT-WH      |
|---------------|--------------------|
| Wattage       | 15W                |
| Dimming       | Triac Dimming      |
| Lumen Output  | 850lm              |
| Rated         | Dry / Wet Location |
| Input Voltage | 120VAC, 50/60Hz    |
| Lens          | Acrylic Diffuser   |
| Color         | 5CCT               |
| Finish        | White              |
| ADA           | Complient          |
| Standards     | ETL, Title24 JA8   |