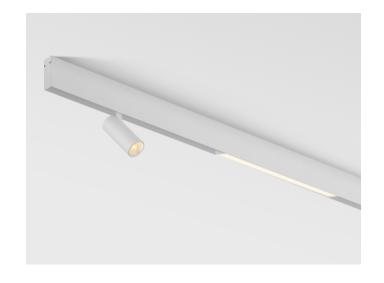

## 40" Surface Mount Magnetic Track

Low Voltage magnetic LED track lighting is an innovative and versatile lighting solution, ideal for both residential and commercial spaces. This system uses a magnetic track that allows users to easily attach, remove, or reposition the LED light fixtures without the need for complex wiring or tools. The low voltage operation ensures energy efficiency, making it a sustainable option that reduces electricity consumption while providing ample illumination. Additionally, the magnetic track lighting offers a sleek, modern aesthetic, making it a popular choice for those looking to enhance the ambiance of a space with minimal effort.