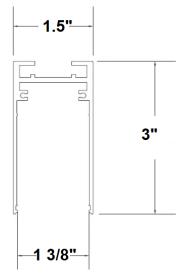

| Model #         | VL-1M-P-WH |
|-----------------|------------|
| Connection      | Cable      |
| Material        | Aluminum   |
| Mounting        | Surface    |
| Finish          | Black      |
| Maximum Wattage | 100W       |
| Input Voltage   | 24V DC     |
| Dimmable        | Yes        |
| Input Current   | 8A Max     |
| Driver          | Remote     |
| Standard        | ETL        |
| Rated           | Damp       |