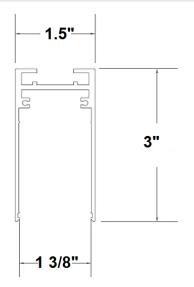

| Model #       | VL-2M-P-BK |
|---------------|------------|
| Connection    | Cable      |
| Material      | Aluminum   |
| Mounting      | Surface    |
| Finish        | Black      |
| Lighting Type | SMD LED    |
| Input Voltage | 24V DC     |
| Dimmable      | Yes        |
| Input Current | 8A Max     |
| Driver        | Remote     |
| Standard      | ETL        |
| Rated         | Damp       |