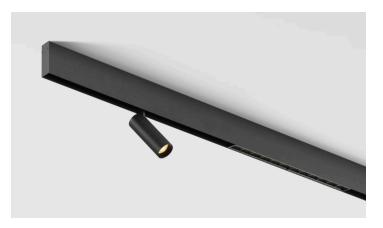

## 80" Surface Mount Magnetic Track

Low Voltage magnetic LED track lighting is an innovative and versatile lighting solution, ideal for both residential and commercial spaces. This system uses a magnetic track that allows users to easily attach, remove, or reposition the LED light fixtures without the need for complex wiring or tools. The low voltage operation ensures energy efficiency, making it a sustainable option that reduces electricity consumption while providing ample illumination. Additionally, the magnetic track lighting offers a sleek, modern aesthetic, making it a popular choice for those looking to enhance the ambiance of a space with minimal effort.