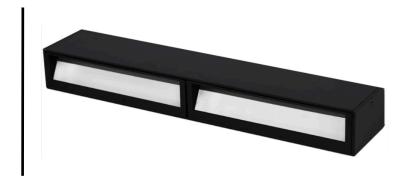

## **Double Wall Washer**

The Wall Washer LED for magnetic track lighting offers a sleek and adaptable solution for illuminating various spaces with precision and style. Its compatibility with magnetic tracks provides effortless installation and reconfiguration, allowing for dynamic lighting layouts that can evolve with changing needs. With its slender profile and customizable lengths, the linear LED seamlessly integrates into architectural designs, enhancing aesthetics while providing efficient illumination.