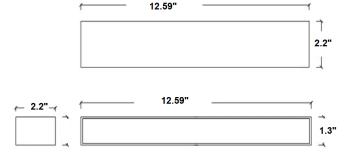

| Model #       | VL-WASHER27-BK  |
|---------------|-----------------|
| Power         | 16W             |
| CCT           | 27K/30K/40K/50K |
| Mounting      | Magnetic TRack  |
| Lumen Output  | 611             |
| Lighting Type | SMD LED         |
| Input Voltage | 24V DC          |
| Dimmable      | Yes             |
| CRI           | 90              |
| Driver        | Remote          |
| Standard      | ETL             |
| Rated         | Damp            |