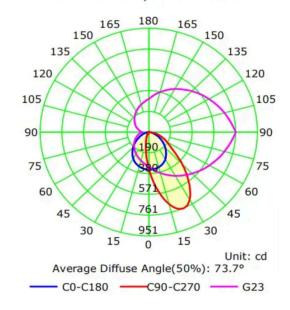

installation and reconfiguration, allowing for dynamic lighting layouts that can evolve with changing needs. With its slender profile and customizable lengths, the linear LED seamlessly integrates into architectural designs, enhancing aesthetics while providing efficient illumination.



| Model #       | VL-WASHER27-BK  |
|---------------|-----------------|
| Power         | 16W             |
| CCT           | 27K/30K/40K/50K |
| Mounting      | Magnetic TRack  |
| Lumen Output  | 611             |
| Lighting Type | SMD LED         |
| Input Voltage | 24V DC          |
| Dimmable      | Yes             |
| CRI           | 90              |
| Driver        | Remote          |
| Standard      | ETL             |
| Rated         | Damp            |



Luminous Intensity Distribution Curve