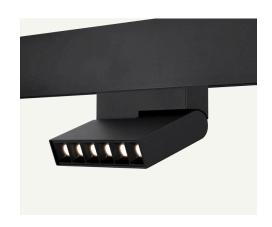

## FOLD 06

The Fold 06 LED for magnetic track lighting offers a sleek and adaptable solution for illuminating various spaces with precision and style. Its compatibility with magnetic tracks provides effortless installation and reconfiguration, allowing for dynamic lighting layouts that can evolve with changing needs. With its slender profile and customizable lengths, the linear LED seamlessly integrates into architectural designs, enhancing aesthetics while providing efficient illumination.

| Model #       | VL-FOLD06-BK   |  |
|---------------|----------------|--|
| Power         | 8W             |  |
| CCT           | 3000K          |  |
| Mounting      | Magnetic Track |  |
| Lumen Output  | 500            |  |
| Beam Angle    | 12 Spot        |  |
| Input Voltage | 24V DC         |  |
| Dimmable      | Yes            |  |
| CRI           | 90             |  |
| Driver        | Remote         |  |
| Standard      | ETL            |  |
| Rated         | Damp           |  |