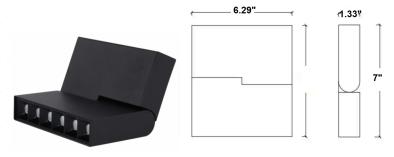

| Model #       | VL-FOLD06-BK   |  |
|---------------|----------------|--|
| Power         | 8W             |  |
| CCT           | 3000K          |  |
| Mounting      | Magnetic Track |  |
| Lumen Output  | 500            |  |
| Beam Angle    | 12 Spot        |  |
| Input Voltage | 24V DC         |  |
| Dimmable      | Yes            |  |
| CRI           | 90             |  |
| Driver        | Remote         |  |
| Standard      | ETL            |  |
| Rated         | Damp           |  |