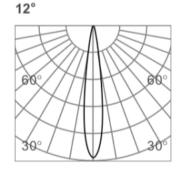

| Model #       | VL-FOLD06-BK   |  |
|---------------|----------------|--|
| Power         | 8W             |  |
| CCT           | 3000K          |  |
| Mounting      | Magnetic Track |  |
| Lumen Output  | 500            |  |
| Beam Angle    | 12 Spot        |  |
| Input Voltage | 24V DC         |  |
| Dimmable      | Yes            |  |
| CRI           | 90             |  |
| Driver        | Remote         |  |
| Standard      | ETL            |  |
| Rated         | Damp           |  |

| h(m) | E(lx) | Ф(m)  |
|------|-------|-------|
| 1    | 3693  | Ф0.23 |
| 2    | 923   | Ф0.47 |
| 3    | 410   | Ф0.71 |
| 4    | 230   | Ф0.94 |
| 5    | 147   | Ф1.18 |