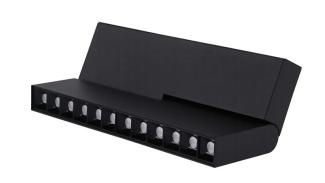

## FOLD 12

The Fold 12 LED for magnetic track lighting offers a sleek and adaptable solution for illuminating various spaces with precision and style. Its compatibility with magnetic tracks provides effortless installation and reconfiguration, allowing for dynamic lighting layouts that can evolve with changing needs. With its slender profile and customizable lengths, the linear LED seamlessly integrates into architectural designs, enhancing aesthetics while providing efficient illumination.