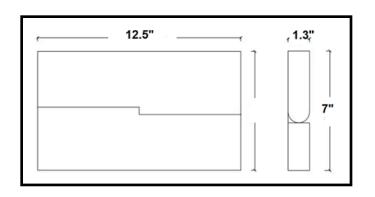

| Model #       | VL-FOLD06-BK   |  |
|---------------|----------------|--|
| Power         | 16W            |  |
| CCT           | 3000K          |  |
| Mounting      | Magnetic Track |  |
| Lumen Output  | 985            |  |
| Beam Angle    | 12 Spot        |  |
| Input Voltage | 24V DC         |  |
| Dimmable      | Yes            |  |
| CRI           | 90             |  |
| Driver        | Remote         |  |
| Standard      | ETL            |  |
| Rated         | Damp           |  |