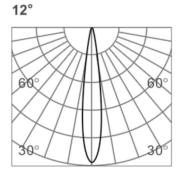

| Model #       | VL-FOLD06-BK   |  |
|---------------|----------------|--|
| Power         | 16W            |  |
| CCT           | 3000K          |  |
| Mounting      | Magnetic Track |  |
| Lumen Output  | 985            |  |
| Beam Angle    | 12 Spot        |  |
| Input Voltage | 24V DC         |  |
| Dimmable      | Yes            |  |
| CRI           | 90             |  |
| Driver        | Remote         |  |
| Standard      | ETL            |  |
| Rated         | Damp           |  |

| h(m) | E(lx) | Ф(m)  |
|------|-------|-------|
| 1    | 3693  | Ф0.23 |
| 2    | 923   | Ф0.47 |
| 3    | 410   | Ф0.71 |
| 4    | 230   | Ф0.94 |
| 5    | 147   | Ф1.18 |