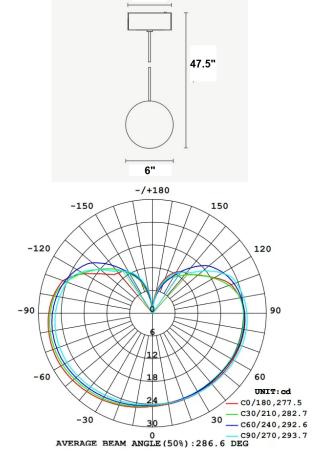

| Model #       | VL-PENDANT-GLOBE |
|---------------|------------------|
| Power         | 5W               |
| CCT           | 3000K            |
| Mounting      | Magnetic Track   |
| Lumen Output  | 278              |
| Beam Angle    | Flood            |
| Input Voltage | 24V DC           |
| Dimmable      | Yes              |
| CRI           | 90               |
| Driver        | Remote           |
| Standard      | ETL              |
| Rated         | Damp             |
| Finish        | Black /Glass     |