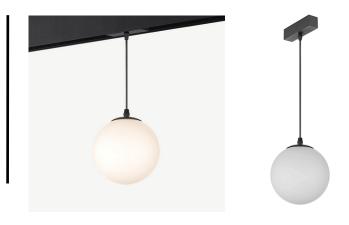

## Globe Pendant

The Globe Pendant for 24 Volts Magnetic Track Lighting is a striking and versatile lighting fixture that brings a blend of elegance and functionality to any space. Designed for compatibility with 24-volt magnetic track systems, this pendant is both energy-efficient and easy to install. Its globeshaped design offers a soft, diffused light that enhances the ambiance of a room, making it ideal for living areas, dining spaces, or commercial settings. The pendant's ability to be effortlessly repositioned along the magnetic track allows for flexible lighting arrangements, while its timeless spherical form adds a touch of sophistication and modernity to any décor.