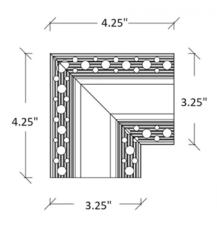

## **SPECIFICATIONS**

construction: Extruded AluminumFinish: Powder Coated Black

Standards: ETL

PART # VL-LCORNER-R-BK