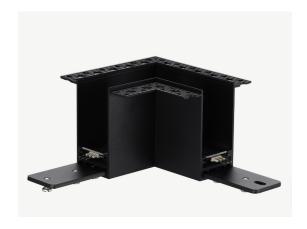

## Trim-less L Connector

## **DESCRIPTION**

An Trim-less L connector for track lighting is an essential accessory that allows you to seamlessly connect two sections of track at a 90-degree angle, making it ideal for corners or complex lighting layouts. This connector is designed to maintain electrical continuity while enabling flexible lighting configurations, ensuring that your track lighting system remains both functional and aesthetically pleasing. Its sleek design integrates effortlessly with most track systems, providing a clean and professional finish to your lighting setup.

## **FEATURES**

- They are designed to connect two track sections at a right angle, making them ideal for corners and L-shaped lighting layouts.
- L connectors are designed to be low-profile and match the finish of the track, providing a clean, cohesive look in the overall lighting design.
- Made from durable materials, L connectors are built to withstand regular use and provide longlasting support for your track lighting system.
- L connectors ensure a continuous electrical connection between the connected track sections, allowing power to flow seamlessly throughout the track system.