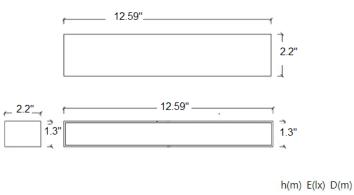

| Model #       | VL-LINEAR64-BK  |
|---------------|-----------------|
| Power         | 26W             |
| CCT           | 27K/30K/40K/50K |
| Mounting      | Magnetic TRack  |
| Lumen Output  | 611             |
| Lighting Type | SMD LED         |
| Input Voltage | 24V DC          |
| Dimmable      | Yes             |
| CRI           | 90              |
| Driver        | Remote          |
| Standard      | ETL             |
| Rated         | Damp            |