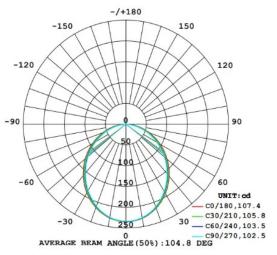

| Model #       | VL-LINEAR64-BK  |
|---------------|-----------------|
| Power         | 26W             |
| CCT           | 27K/30K/40K/50K |
| Mounting      | Magnetic TRack  |
| Lumen Output  | 611             |
| Lighting Type | SMD LED         |
| Input Voltage | 24V DC          |
| Dimmable      | Yes             |
| CRI           | 90              |
| Driver        | Remote          |
| Standard      | ETL             |
| Rated         | Damp            |