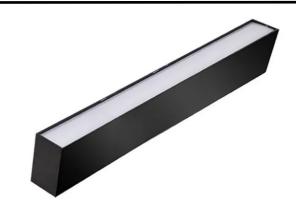

## Linear 64

The linear LED for magnetic track lighting offers a sleek and adaptable solution for illuminating various spaces with precision and style. Its compatibility with magnetic tracks provides effortless installation and reconfiguration, allowing for dynamic lighting layouts that can evolve with changing needs. With its slender profile and customizable lengths, the linear LED seamlessly integrates into architectural designs, enhancing aesthetics while providing efficient illumination.