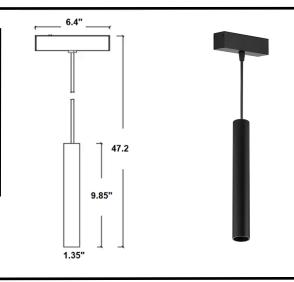

## Cylinder 35

The Cylinder Mini Pendant for 24 Volts Magnetic Track Lighting is a sleek and modern lighting solution that combines both form and function. Designed specifically for magnetic track systems, this pendant light offers easy installation and versatility, allowing for effortless repositioning along the track. Operating at 24 volts, it is energy-efficient while providing bright and focused illumination, perfect for highlighting specific areas or creating an ambient atmosphere. The minimalist cylindrical design adds a contemporary touch to any space, making it an ideal choice for both residential and commercial interiors seeking a stylish yet practical lighting option.