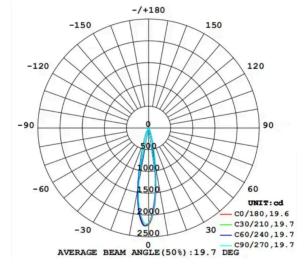

| VL-PENDANT35-BK |
|-----------------|
| 5W              |
| 3000K           |
| Magnetic Track  |
| 378             |
| Spot            |
| 24V DC          |
| Yes             |
| 90              |
| Remote          |
| ETL             |
| Damp            |
| Black           |
|                 |