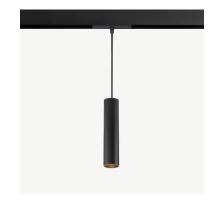

## Cylinder 35

The Cylinder Mini Pendant for 24 Volts Magnetic Track Lighting is a sleek and modern lighting solution that combines both form and function. Designed specifically for magnetic track systems, this pendant light offers easy installation and versatility, allowing for effortless repositioning along the track. Operating at 24 volts, it is energy-efficient while providing bright and focused illumination, perfect for highlighting specific areas or creating an ambient atmosphere. The minimalist cylindrical design adds a contemporary touch to any space, making it an ideal choice for both residential and commercial interiors seeking a stylish yet practical lighting option.