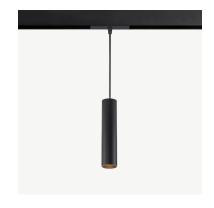

## Cylinder 50

The Cylinder Mini Pendant for 24 Volts Magnetic Track Lighting is a sleek and modern lighting solution that combines both form and function. Designed specifically for magnetic track systems, this pendant light offers easy installation and versatility, allowing for effortless repositioning along the track. Operating at 24 volts, it is energy-efficient while providing bright and focused illumination, perfect for highlighting specific areas or creating an ambient atmosphere. The minimalist cylindrical design adds a contemporary touch to any space, making it an ideal choice for both residential and commercial interiors seeking a stylish yet practical lighting option.