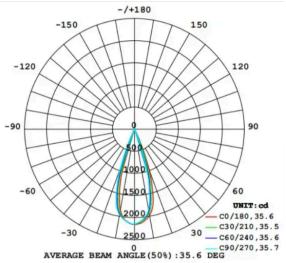

| Model #       | VL-PENDANT50-BK |
|---------------|-----------------|
| Power         | 10W             |
| CCT           | 3000K           |
| Mounting      | Magnetic Track  |
| Lumen Output  | 692             |
| Beam Angle    | Spot            |
| Input Voltage | 24V DC          |
| Dimmable      | Yes             |
| CRI           | 90              |
| Driver        | Remote          |
| Standard      | ETL             |
| Rated         | Damp            |
| Finish        | Black           |