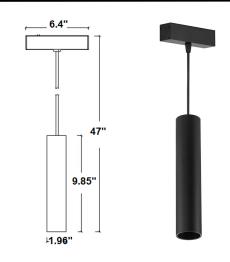

| Model #       | VL-PENDANT50-BK |
|---------------|-----------------|
| Power         | 10W             |
| CCT           | 3000K           |
| Mounting      | Magnetic Track  |
| Lumen Output  | 692             |
| Beam Angle    | Spot            |
| Input Voltage | 24V DC          |
| Dimmable      | Yes             |
| CRI           | 90              |
| Driver        | Remote          |
| Standard      | ETL             |
| Rated         | Damp            |
| Finish        | Black           |