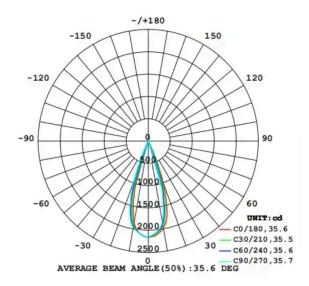

ith magnetic tracks provides effortless installation and reconfiguration, allowing for dynamic lighting layouts that can evolve with changing needs. With its slender profile and customizable lengths, the linear LED seamlessly integrates into architectural designs, enhancing aesthetics while providing efficient illumination.



| Model #       | VL-SPOT35-BK    |
|---------------|-----------------|
| Power         | 2 X 5W          |
| CCT           | 27K/30K/40K/50K |
| Mounting      | Magnetic TRack  |
| Lumen Output  | 500             |
| Lighting Type | SMD LED         |
| Input Voltage | 24V DC          |
| Dimmable      | Yes             |
| CRI           | 90              |
| Driver        | Remote          |
| Standard      | ETL             |
| Rated         | Damp            |