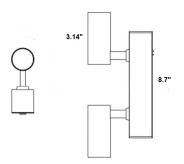

| Model #       | VL-SPOT35-BK    |
|---------------|-----------------|
| Power         | 2 X 5W          |
| CCT           | 27K/30K/40K/50K |
| Mounting      | Magnetic TRack  |
| Lumen Output  | 500             |
| Lighting Type | SMD LED         |
| Input Voltage | 24V DC          |
| Dimmable      | Yes             |
| CRI           | 90              |
| Driver        | Remote          |
| Standard      | ETL             |
| Rated         | Damp            |