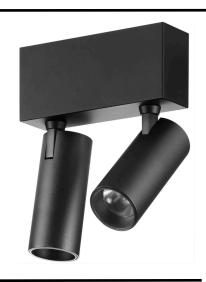

The Spot 35 LED for magnetic track lighting offers a sleek and adaptable solution for illuminating various spaces with precision and style. Its compatibility with magnetic tracks provides effortless installation and reconfiguration, allowing for dynamic lighting layouts that can evolve with changing needs. With its slender profile and customizable lengths, the linear LED seamlessly integrates into architectural designs, enhancing aesthetics while providing efficient illumination.