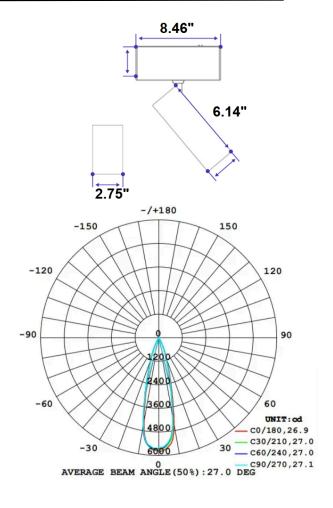

| VL-SPOT70-BK    |
|-----------------|
| 20W             |
| 27K/30K/40K/50K |
| Magnetic TRack  |
| 1450            |
| SMD LED         |
| 24V DC          |
| Yes             |
| 90              |
| Remote          |
| ETL             |
| Damp            |
|                 |