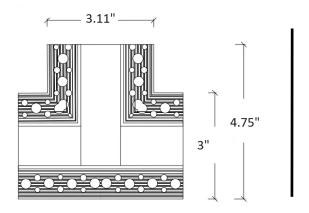

## **SPECIFICATIONS**

construction: Extruded AluminumFinish: Powder Coated Black

Standards: ETL

PART # VL-TCORNER-R-BK