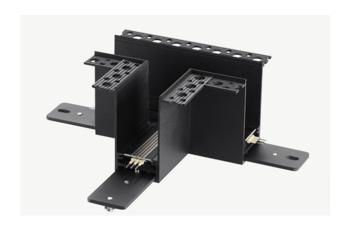

## Trim-less T Connector

## **DESCRIPTION**

A T connector for trim-less magnetic track lighting is a versatile component that allows you to join three track sections in a T-shaped configuration, enabling complex and flexible lighting designs. Specifically designed for trim-less magnetic track systems, this connector ensures seamless electrical continuity while maintaining a sleek, minimalist appearance. Its design integrates flawlessly with the track, creating a smooth, uninterrupted surface without visible edges or trims. Ideal for modern and sophisticated lighting layouts, the T connector

## **FEATURES**

- They are designed to connect Three track sections at a right angle, making them ideal for corners and T-shaped lighting layouts.
- T connectors are designed to be low-profile and match the finish of the track, providing a clean, cohesive look in the overall lighting design.
- Made from durable materials, T connectors are built to withstand regular use and provide longlasting support for your track lighting system.
- T connectors ensure a continuous electrical connection between the connected track sections, allowing power to flow seamlessly throughout the track system.