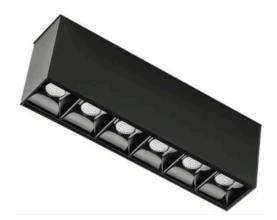

## DOT 6

The linear LED for magnetic track lighting offers a sleek and adaptable solution for illuminating various spaces with precision and style. Its compatibility with magnetic tracks provides effortless installation and reconfiguration, allowing for dynamic lighting layouts that can evolve with changing needs. With its slender profile and customizable lengths, the linear LED seamlessly integrates into architectural designs, enhancing aesthetics while providing efficient illumination.