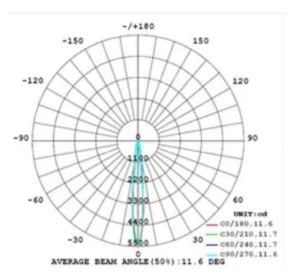

| Model #       | VL-DOT6-BK      |
|---------------|-----------------|
| Power         | 8W              |
| CCT           | 27K/30K/40K/50K |
| Mounting      | Magnetic TRack  |
| Lumen Output  | 511             |
| Lighting Type | SMD LED         |
| Input Voltage | 24V DC          |
| Dimmable      | Yes             |
| CRI           | 90              |
| Driver        | Remote          |
| Standard      | ETL             |
| Rated         | Damp            |
| Rated         | Damp            |