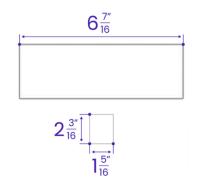

| Model #       | VL-DOT6-BK      |
|---------------|-----------------|
| Power         | 8W              |
| CCT           | 27K/30K/40K/50K |
| Mounting      | Magnetic TRack  |
| Lumen Output  | 511             |
| Lighting Type | SMD LED         |
| Input Voltage | 24V DC          |
| Dimmable      | Yes             |
| CRI           | 90              |
| Driver        | Remote          |
| Standard      | ETL             |
| Rated         | Damp            |
| Rated         | Damp            |