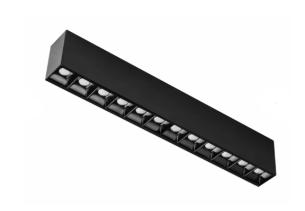

The linear LED for magnetic track lighting offers a sleek and adaptable solution for illuminating various spaces with precision and style. Its compatibility with magnetic tracks provides effortless installation and reconfiguration, allowing for dynamic lighting layouts that can evolve with changing needs. With its slender profile and customizable lengths, the linear LED seamlessly integrates into architectural designs, enhancing aesthetics while providing efficient illumination.