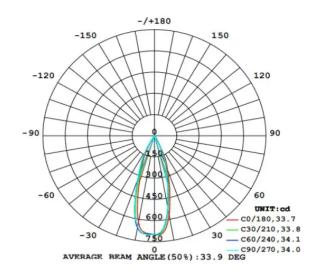

| Model #       | VL-DOT12-BK     |
|---------------|-----------------|
| Power         | 16W             |
| CCT           | 27K/30K/40K/50K |
| Mounting      | Magnetic TRack  |
| Lumen Output  | 1449            |
| Lighting Type | SMD LED         |
| Input Voltage | 24V DC          |
| Dimmable      | Yes             |
| CRI           | 90              |
| Driver        | Remote          |
| Standard      | ETL             |
| Rated         | Damp            |