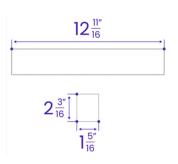

| Model #       | VL-DOT12-BK     |
|---------------|-----------------|
| Power         | 16W             |
| CCT           | 27K/30K/40K/50K |
| Mounting      | Magnetic TRack  |
| Lumen Output  | 1449            |
| Lighting Type | SMD LED         |
| Input Voltage | 24V DC          |
| Dimmable      | Yes             |
| CRI           | 90              |
| Driver        | Remote          |
| Standard      | ETL             |
| Rated         | Damp            |