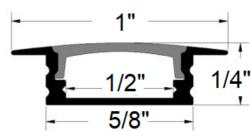

## **SPECIFICATIONS**

 construction: Heavy-duty extruded Aluminum Silver

· Finish:

Standards:

| PART # | 1706B |
|--------|-------|
|        |       |