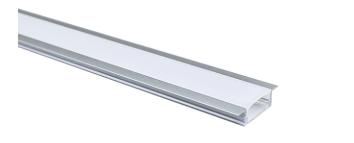

## **DESCRIPTION**

Introducing the Dip 1" Low Profile Recessed Aluminum Channel, A recessed aluminum channel is a sleek and functional component used in modern lighting and interior design to house LED strip lights or other lighting elements. Designed to be embedded into surfaces like walls, ceilings, or furniture, this channel creates a flush, integrated lighting effect that enhances the aesthetic appeal of any space. The aluminum construction provides excellent heat dissipation, ensuring the longevity and optimal performance of the LED lights. Additionally, the recessed design allows for a clean, minimalist look, with the light source discreetly hidden while providing even illumination.

## **FEATURES**

- 78.5" Length
- 2 x end caps included
- Thermally-balanced design for maximum cooling long-lasting support for your track lighting system.
- Diffuser covers provide smooth light diffusion
- · Suitable for 6mm, 8mm, 10mm, and 12mm indoor and outdoor tape