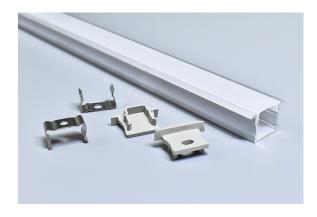

## **FEATURES**

- 78.5" Length
- 2 x end caps included
- Thermally-balanced design for maximum cooling long-lasting support for your track lighting system.
- Diffuser covers provide smooth light diffusion
- Suitable for 6mm, 8mm, 10mm tape

## **SPECIFICATIONS**

construction: Heavy-duty extruded AluminumFinish: Silver

Standards:

PART # 1714E