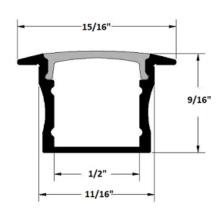

## **DESCRIPTION**

Introducing the Deep Dip 1-Inch Recessed Aluminum Channel, a refined addition to the Dip family designed for versatile modern lighting. This low-profile channel integrates LED strip lights flush with walls, ceilings, or furniture, offering a sleek, seamless look. Its deeper recess enhances light diffusion, reducing glare and creating a subtle, smooth illumination. Made from durable aluminum, it ensures superior heat dissipation, extending LED lifespan and maintaining optimal performance. Ideal for both residential and commercial spaces, the Deep Dip channel provides a minimalist aesthetic with improved light distribution.

## **FEATURES**

- 78.5" Length
- 2 x end caps included
- Thermally-balanced design for maximum cooling long-lasting support for your track lighting system.
- Diffuser covers provide smooth light diffusion
- Suitable for 6mm, 8mm, 10mm tape

## **SPECIFICATIONS**

construction: Heavy-duty extruded AluminumFinish: Silver

Standards:

PART # 1714E