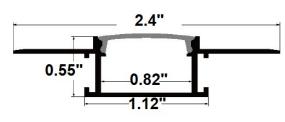

## **SPECIFICATIONS**

• construction: Extruded Aluminum

Finish: Silver

Standards:

| PART # | 2814A |
|--------|-------|
|        |       |