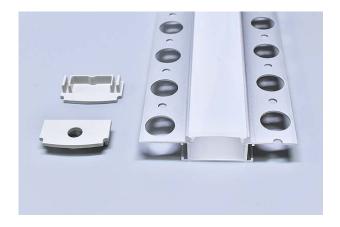

## **FEATURES**

- 78.5" Length
- 2 x end caps included
- Thermally-balanced design for maximum cooling long-lasting support for your track lighting system.
- Diffuser covers provide smooth light diffusion
- · Suitable for 6mm, 8mm, 10mm, and 12mm indoor or outdoor tape

## **SPECIFICATIONS**

• construction: Extruded Aluminum

Finish: Silver

Standards:

| PART # | 2814A |
|--------|-------|
|        |       |