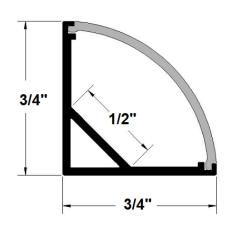

## 3/4" Corner Aluminum Channel

## **SPECIFICATIONS**

construction: Heavy-duty extruded AluminumFinish: Silver

Standards:

PART # 2020B