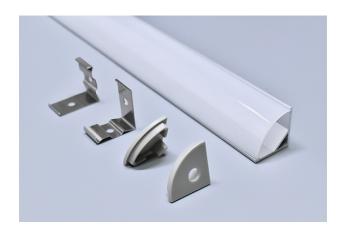

## 3/4" Corner Aluminum Channel

## **DESCRIPTION**

An LED corner aluminum channel is a versatile and practical solution for installing LED strip lights in the corners of spaces, such as where walls meet ceilings or floors. This channel is designed to fit snugly into 90 degree angles, providing a smooth, finished look while optimizing the direction of light. The aluminum construction not only ensures durability and excellent heat dissipation but also enhances the overall aesthetic by creating a clean, modern line of light that accentuates architectural features. Ideal for both functional and decorative lighting, LED corner channels are perfect for adding a touch of sophistication to any interior

## **FEATURES**

- 78.5" Length
- 2 x end caps included
- Thermally-balanced design for maximum cooling long-lasting support for your track lighting system.
- Diffuser covers provide smooth light diffusion
- Suitable for 6mm, 8mm, 10mm, and 12mm indoor and outdoor tape