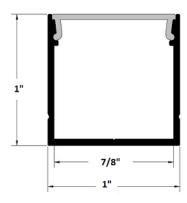

## **SPECIFICATIONS**

construction: Heavy-duty extruded AluminumFinish: Silver

Standards:

PART # 2525C