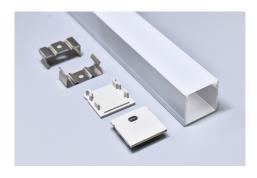

## **FEATURES**

- 78.5" Length
- 2 x end caps included
- Thermally-balanced design for maximum cooling long-lasting support for your track lighting system.
- Diffuser covers provide smooth light diffusion
- Suitable for 6mm, 8mm, 10mm, and 12mm tape

## **SPECIFICATIONS**

construction: Heavy-duty extruded AluminumFinish: Silver

Standards:

PART # 2525C