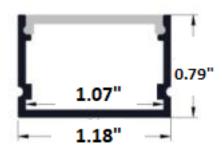

## 1 1/8" SURFACE MOUNT





## **DESCRIPTION**

Surface-mounted LED aluminum channels are a sleek and efficient way to install LED strip lights on various surfaces, such as walls, ceilings, or furniture. These channels are designed to hold and protect LED strips while providing a finished, professional look to the installation. The aluminum construction offers excellent heat dissipation, which helps extend the lifespan of the LEDs and ensures consistent light output. With a low-profile design, surface-mounted channels blend seamlessly into the environment, making them ideal for both residential and commercial applications.

## **FEATURES**

- 78.5" Length
- 2 x end caps included
- Thermally-balanced design for maximum cooling long-lasting support for your track lighting system.
- Diffuser covers provide smooth ligh