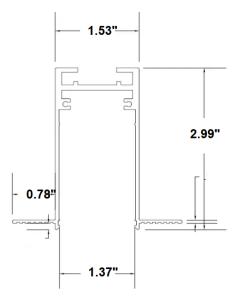

## 40" Trim-Less Channel

The ultimate in modern aesthetics. It isn't just about track rail, it's also about creating unique lighting configurations.

Thanks to different types of corners, the geometrical possibilities really are endless. Even after installation, the magnetic track rails mean you can change the lighting configuration Whenever and however you want.