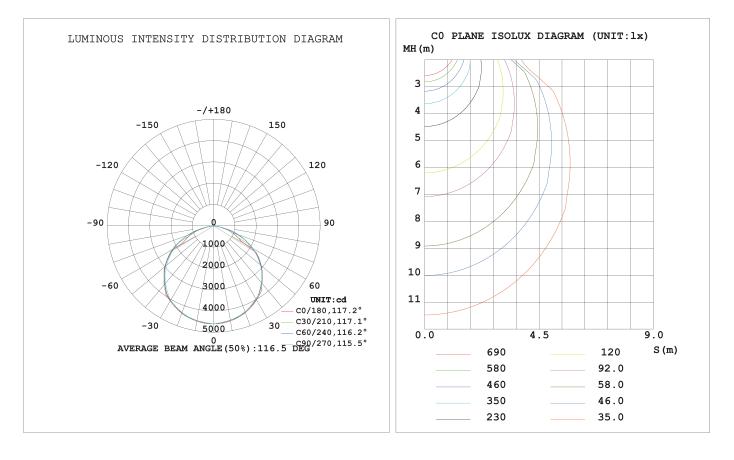

|-----------------------|-----------|---------------|----------|----------------------|-------------------------|------------------|-----|------|----------|
| VP-TPL3-4FT50W-TCP    | 30/40/50W | AC120-277V    | 7000lm   | 140lm/W              | 3500K<br>4000K<br>5000K | 120°             | >80 | >0.9 | 5 Years  |
| VP-TPL3-4FT50W-TCP-MS | 30/40/50W |               | 7000lm   |                      |                         |                  |     |      |          |
| VP-TPL3-4FT50W-TCP-EM | 30/40/50W |               | 7000lm   |                      |                         |                  |     |      |          |

## **Features**

- Universal Voltage: 120-277V or 120-347
- ETL Universa
- IP66, IK08, and 850° glow wire test requirement.
- 5-year warranty.





## **Testing Report**