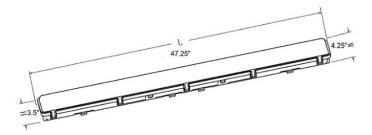

## **Product Dimension**

Introducing the Vapor Tight: The LED Vapor Tight fixture, rated for wet locations, offers a durable and versatile lighting solution suitable for a wide range of indoor and outdoor environments. Its robust construction ensures durability and reliability, making it ideal for areas exposed to moisture, dust, and harsh weather conditions. With selectable wattage options of 3500W, 4000W, and 5000W, along with a luminous efficacy of 140 lumens per watt (Im/W), this fixture provides high-efficiency lighting that can be customized to meet specific brightness levels and energy consumption preferences. Whether used in parking garages, industrial facilities, car washes, or outdoor walkways, the Vapor Tight delivers reliable performance, energy efficiency, and versatility—making it an essential component of any lighting project.