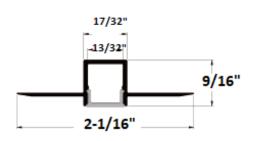

## **FEATURES**

- 78.5" Length
- 2 x end caps included
- Thermally-balanced design for maximum cooling long-lasting support for your track lighting system.
- Diffuser covers provide smooth light diffusion
- Suitable for 6mm, 8mm, 10mm, tape

## **SPECIFICATIONS**

construction: Heavy-duty extruded AluminumFinish: Silver

Standards:

PART # 5314