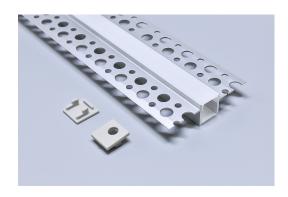

## **DESCRIPTION**

Introducing the 1/2-Inch Mud-In Trimless Channel—a modern and discreet solution for seamless lighting integration. Designed to be embedded into drywall, this channel allows LED strip lights to be installed flush with walls or ceilings, eliminating the need for visible trims. Once finished with plaster or joint compound, the mud-in design creates a smooth, uninterrupted surface where the light appears to emerge directly from the architecture. Ideal for minimalist and contemporary spaces, this trimless channel provides clean, even illumination that enhances the overall aesthetic without drawing attention to the fixture itself. Perfect for both residential and commercial applications.

## **FEATURES**

- 78.5" Length
- 2 x end caps included
- Thermally-balanced design for maximum cooling long-lasting support for your track lighting system.
- Diffuser covers provide smooth light diffusion
- Suitable for 6mm, 8mm, 10mm, tape