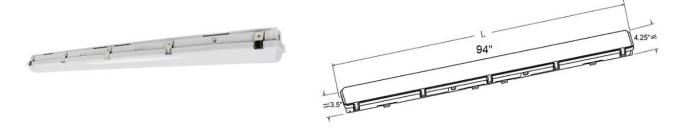

## **Product Dimension**

Introducing the Vapor Tight: The LED Vapor Tight fixture, rated for wet locations, offers a durable and versatile lighting solution suitable for a wide range of indoor and outdoor environments. Its robust construction ensures durability and reliability, making it ideal for areas exposed to moisture, dust, and harsh weather conditions. With selectable wattage options of 3500W, 4000W, and 5000W, along with a luminous efficacy of 140 lumens per watt (lm/W), this fixture provides high-efficiency lighting that can be customized to meet specific brightness levels and energy consumption preferences. Whether used in parking garages, industrial facilities, car washes, or outdoor walkways, the Vapor Tight delivers reliable performance, energy efficiency, and versatility—making it an essential component of any lighting project.