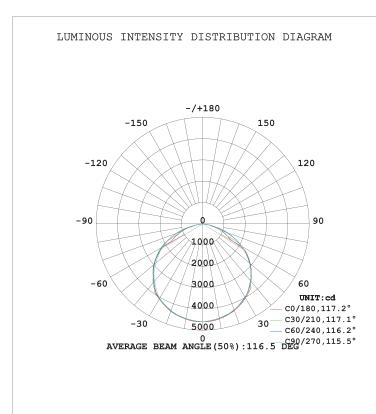

| Luminous | Luminous<br>Efficacy | ССТ   | Viewing<br>Angle | Ra  | PF   | Warranty |
|-----------------------|-------|---------------|----------|----------------------|-------|------------------|-----|------|----------|
| VP-TPL3-8FT70W-TP     | 70W   | AC120-347V    | 7000lm   | 140lm/W              | 3500K | 120°             | >80 | >0.9 | 5 Years  |
| VP-TPL3-8FT70W-TCP-MS | 70W   |               | 7000lm   |                      | 4000K |                  |     |      |          |
|                       |       |               | 7000lm   |                      | 5000K |                  |     |      |          |

## **Features**

- Universal Voltage: 120-277V or 120-347
- ETL Universa
- IP66, IK08, and 850° glow wire test requirement.
- 5-year warranty.





## **Testing Report**