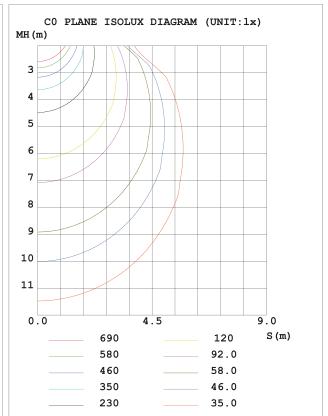

Luminous | Luminous<br>Efficacy | ССТ   | Viewing<br>Angle | Ra  | PF   | Warranty |
|-----------------------|-------|---------------|----------|----------------------|-------|------------------|-----|------|----------|
| VP-TPL3-8FT70W-TP     | 70W   | AC120-347V    | 7000lm   | 140lm/W              | 3500K | 120°             | >80 | >0.9 | 5 Years  |
| VP-TPL3-8FT70W-TCP-MS | 70W   |               | 7000lm   |                      | 4000K |                  |     |      |          |
|                       |       |               | 7000lm   |                      | 5000K |                  |     |      |          |

## **Features**

- Universal Voltage: 120-277V or 120-347
- ETL Universa
- IP66, IK08, and 850° glow wire test requirement.
- 5-year warranty.





## **Testing Report**