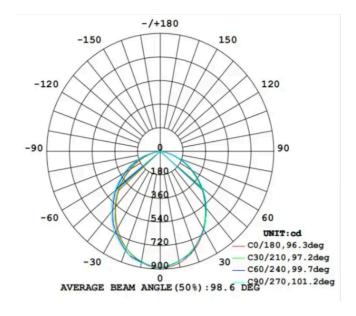

| Model #       | VL-LINEAR96-BK  |
|---------------|-----------------|
| Power         | 39W             |
| CCT           | 27K/30K/40K/50K |
| Mounting      | Magnetic TRack  |
| Lumen Output  | 2087            |
| Lighting Type | SMD LED         |
| Input Voltage | 24V DC          |
| Dimmable      | Yes             |
| CRI           | 90              |
| Driver        | Remote          |
| Standard      | ETL             |
| Rated         | Damp            |