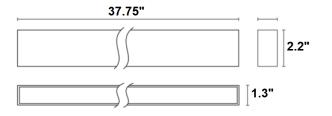

| Model #       | VL-LINEAR96-BK  |
|---------------|-----------------|
| Power         | 39W             |
| CCT           | 27K/30K/40K/50K |
| Mounting      | Magnetic TRack  |
| Lumen Output  | 2087            |
| Lighting Type | SMD LED         |
| Input Voltage | 24V DC          |
| Dimmable      | Yes             |
| CRI           | 90              |
| Driver        | Remote          |
| Standard      | ETL             |
| Rated         | Damp            |