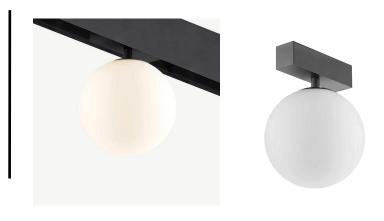

## **Globe Flush Mount**

The Globe Flush for 24 Volts Magnetic Track Lighting is a striking and versatile lighting fixture that brings a blend of elegance and functionality to any space. Designed for compatibility with 24-volt magnetic track systems, this pendant is both energy-efficient and easy to install. Its globe-shaped design offers a soft, diffused light that enhances the ambiance of a room, making it ideal for living areas, dining spaces, or commercial settings. The pendant's ability to be effortlessly repositioned along the magnetic track allows for flexible lighting arrangements, while its timeless spherical form adds a touch of sophistication and modernity to any décor.