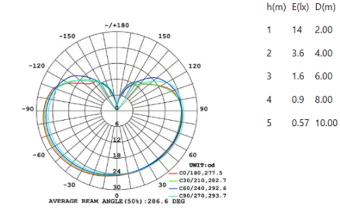

| Model #       | VL-GLOBE-BK    |
|---------------|----------------|
| Power         | 5W             |
| CCT           | 3000K          |
| Mounting      | Magnetic Track |
| Lumen Output  | 278            |
| Beam Angle    | Flood          |
| Input Voltage | 24V DC         |
| Dimmable      | Yes            |
| CRI           | 90             |
| Driver        | Remote         |
| Standard      | ETL            |
| Rated         | Damp           |
| Finish        | Black /Glass   |