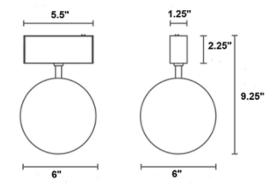

| Model #       | VL-GLOBE-BK    |
|---------------|----------------|
| Power         | 5W             |
| CCT           | 3000K          |
| Mounting      | Magnetic Track |
| Lumen Output  | 278            |
| Beam Angle    | Flood          |
| Input Voltage | 24V DC         |
| Dimmable      | Yes            |
| CRI           | 90             |
| Driver        | Remote         |
| Standard      | ETL            |
| Rated         | Damp           |
| Finish        | Black /Glass   |