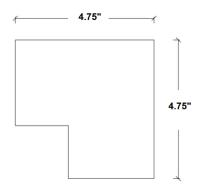

## **SPECIFICATIONS**

construction: Extruded Aluminum
Finish: Powder Coated Black
Standards: ETL

PART # VL-INNER-CORNER-R-WH