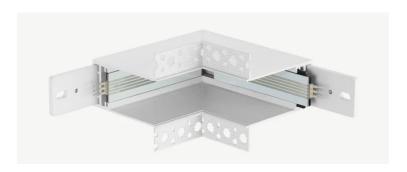

## Trim-less Inner Corner L Connector

## **DESCRIPTION**

An Surface Mount / Suspended L connector for track lighting is an essential accessory that allows you to seamlessly connect two sections of track at a 90-degree angle, making it ideal for corners or complex lighting layouts. This connector is designed to maintain electrical continuity while enabling flexible lighting configurations, ensuring that your track lighting system remains both functional and aesthetically pleasing. Its sleek design integrates effortlessly with most track systems, providing a clean and professional finish to your lighting

## **FEATURES**

- They are designed to connect two track sections at a right angle, making them ideal for corners and L-shaped lighting layouts.
- L connectors are designed to be low-profile and match the finish of the track, providing a clean, cohesive look in the overall lighting design.
- Made from durable materials, L connectors are built to withstand regular use and provide longlasting support for your track lighting system.
- L connectors ensure a continuous electrical connection between the connected track sections, allowing power to flow seamlessly throughout the track system.