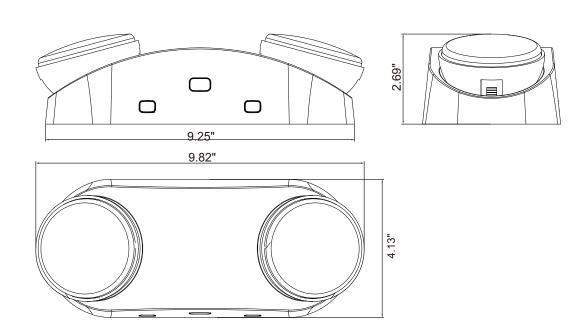

#### INDOOR LED EMERGENCY LIGHT

## ILLUMINATION

• 2x1.2W LED heads with 24pcs SMD 2835 LED's

#### ELECTRICAL

- Dual 120/277 voltage. Optional multi-tap voltage available.
- Built-in 3.6V700mAH rechargeable Ni-cd battery for minimum 90 minutes emergency operation
- Maximum 24 hours for full recharge time
- Test switch and charge indicator

# MOUNTING

Innovative, easy installation in minutes Suitable for wall mount applications

#### HOUSING

Injection-molded, engineering grade. 5VA flame retardant, high-impact resistant, thermoplastic in white or black finish.

### WARRANTY/LISTING

Five years warranty on all electronics and housing. Five years warranty for battery meets UL 924

cUL and UL Listed for damp location(0°C-50°C),

#### PART # HY-10W

# **DIMENSIONS**