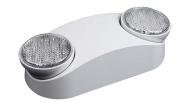

#### INDOOR LED EMERGENCY LIGHT

## ILLUMINATION

• 2x1.2W LED heads with 24pcs SMD 2835 LED's

#### HOUSING

Injection-molded, engineering grade. 5VA flame retardant, high-impact resistant, thermoplastic in white or black finish.