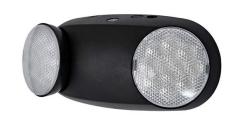

#### INDOOR LED EMERGENCY LIGHT

# ILLUMINATION

2x1.2W LED heads with 24pcs SMD 2835 LED's

#### HOUSING

Injection-molded, engineering grade. 5VA the retardant, high-impact resistant, thermoplastic in Black finish