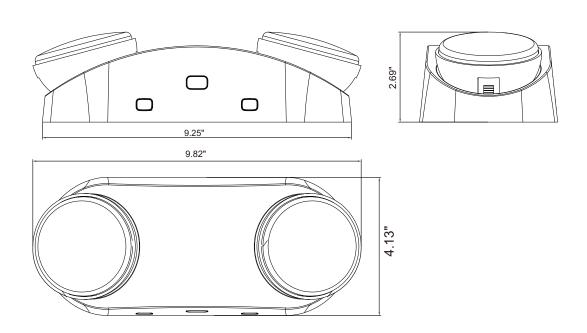

#### INDOOR LED EMERGENCY LIGHT

# ILLUMINATION

2x1.2W LED heads with 24pcs SMD 2835 LED's

#### **ELECTRICAL**

- Dual 120/277 voltage. Optional multi-tap voltage available.
- Built-in 3.6V700mAH rechargeable Ni-cd battery for minimum 90 minutes emergency operation
- Maximum 24 hours for full recharge time
- Test switch and charge indicator

## MOUNTING

Innovative, easy installation in minutes Suitable for wall or ceiling mount applications

#### HOUSING

Injection-molded, engineering grade. 5VA the retardant, high-impact resistant, thermoplastic in Black finish

### WARRANTY/LISTING

Five years warranty on all electronics and housing. Five years warranty for battery meets UL 924

cUL and UL Listed for damp location(0°C-50°C),



PART # HY-10B

# **DIMENSIONS**