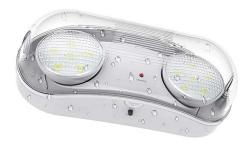

# WET LOCATION LED EMERGENCY LIGHT

#### ILLUMINATION

2x1.2W LED heads with 24pcs SMD 2835 LED

#### HOUSING

Injection-molded, engineering grade. 5VA flame retardant, high-impact resistant, thermoplastic in white or black finish.