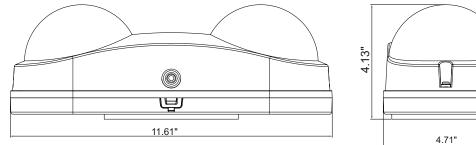

# MOUNTING

Innovative, easy installation in minutes Suitable for wall mount applications Wet location listed

# PART # HY-10WL