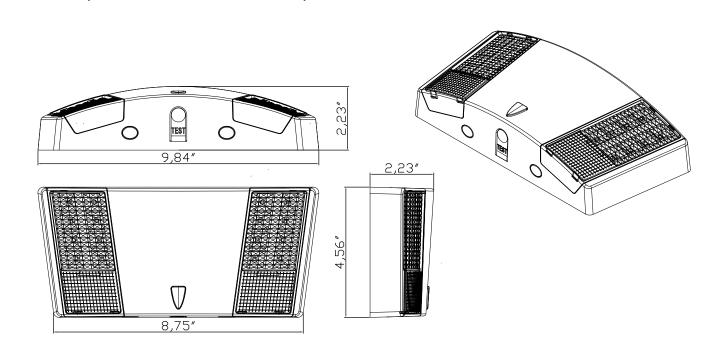

#### ADJUSTABLE LED EMERGENCY LIGHT

#### ILLUMINATION

2x1.2W lamp heads with 16pcs SMD 2835 LED

## **ELECTRICAL**

Universal 120V-277V voltage input.

Built-in 3.6V 1000mAH rechargeable Ni-MH battery for minimum 90 minutes emergency operation

Maximum 24 hours for full recharge time

Test switch and charge indicator

## **MOUNTING**

Innovative, easy installation in minutes Suitable for wall mount applications

#### HOUSING

Injection-molded, engineering grade. 5VA flame retardant, high-impact resistant, thermoplastic in white or black finish.

## WARRANTY/LISTING

Five years warranty on all electronics and housing. Five years warranty for battery meets UL 924 cUL and UL Listed for damp location(0°C-40°C),



PART # HY-12

# **DIMENSIONS**