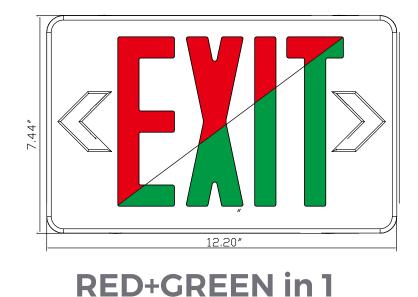

## WET LOCATION EXIT SIGN WITH 90 MIN BATTERY

# ILLUMINATION

Ø 5 RED LED 6PCS Ø 5 GREEN LED 6PCS

### MOUNTING

Innovative, easy installation in minutes Universal J-box mounting pattern Single or double face (universal) RED / GREEN letters switchable

#### PART # HY-3WL(R+G)