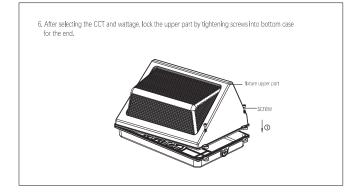

# **INSTALLATION INSTRUCTION**

1. Instructions for Wattage Selectable 2nd Gen. WallPackwithglasscover(withPre-builtPhotocell).

#### 2. Instructions for Wattage Selectable 2nd Gen. WallPackwith glass cover (with DIY Photocell).