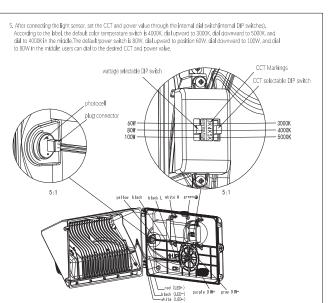

# **INSTALLATION INSTRUCTION**

1. Instructions for Wattage Selectable 2nd Gen. WallPackwithglasscover(withPre-builtPhotocell).

#### 2. Instructions for Wattage Selectable 2nd Gen. WallPackwith glass cover (with DIY Photocell).