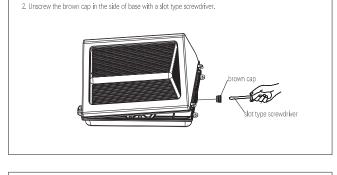

#### 2. Instructions for Wattage Selectable 2nd Gen. WallPackwith glass cover (with DIY Photocell).