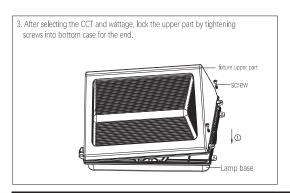

# **INSTALLATION INSTRUCTION**

1. Instructions for Wattage Selectable 2nd Gen. WallPackwithglasscover(withPre-builtPhotocell).