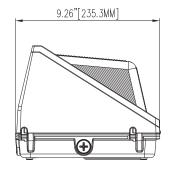

# **FEATURES**

# • A variety of drivers are available

Using an isolated, 1-10V dimmable.

### • Protection level: Wet Location

The wall pack is sealed by silicone ring that can avoid dust completely and be waterproof, also the internal level ensures that the installation is horizontal.



# **PRODUCT DIMENSIONS**





# LIGHTING PARAMETERS

| Model                       | WP-120W-XX-3W3CCT     |  |  |  |
|-----------------------------|-----------------------|--|--|--|
| Rate Current                | 0.733A                |  |  |  |
| Working Voltage             | AC120-27 V            |  |  |  |
| Wattage                     | 60w /80w / 120w       |  |  |  |
| Color Temperature           | 3000K / 4000K / 5000K |  |  |  |
| lamp's Luminous Efficiency  | 120LM/W(90°)          |  |  |  |
| Color Rendering Index       | Ra > 80               |  |  |  |
| Operating Temperature       | -40°F ~ +113°F        |  |  |  |
| Storage Temperature         | -40°F ~ +158°F        |  |  |  |
| Environment Location        | Wet Location          |  |  |  |
| Life-span                   | ≥50000H               |  |