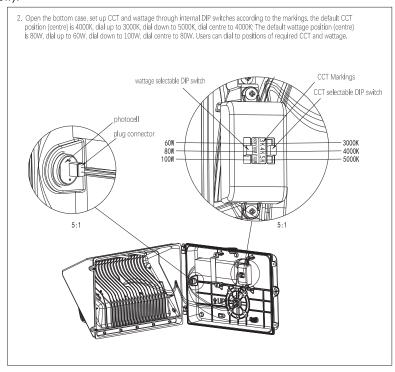

# **INSTALLATION INSTRUCTION**

1. Instructions for Wattage Selectable 2nd Gen. WallPackwithglasscover(withPre-builtPhotocell).