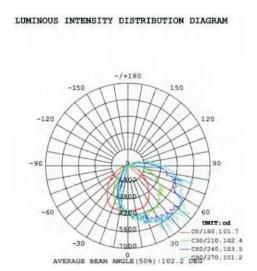

-|----------------------------------------------------------|--------|---------|--|
| PAU | $\mathbf{J} \mathbf{N} \mathbf{I} \mathbf{N} \mathbf{I}$ | G INF  | OMATION |  |

| Power | Outer box<br>(L*W*H)               | Qty/Ctn<br>(pcs) | Net weight<br>(kg/lbs) | Gorss weight (kg/lbs) |
|-------|------------------------------------|------------------|------------------------|-----------------------|
|       |                                    | 1                | 9.39/4.26              | 10.69/4.85            |
| 80W   | 14.76"X13.19"X9.65"<br>375X335X245 | 1                | 9.39/4.26              | 10.69/4.85            |
| 100W  |                                    | 1                | 10.05/4.56             | 11.35/5.14            |

### **APPLICATIONS**



# **Optical Properties**



#### **NOTE**

- 1. Using the standard working voltage:AC120~277V, 50/60Hz, do not exceed
- $2. \ \mbox{Be sure the power supply is turned off before installation}.$
- 3. Switch off power of the mains supply or the connection lead respectively before doing any works.
- 4. Please note waterproof, dustproof, electricity prevention and shockproof for the external power wires.
- 5. Directly fix bolts on the installation stem through the hole on the mounting bracket.
- 6. Be sure the connection between the wires is in good condition when install the lamps, beware of leakage.
- 7. Please read the specification carefully before installation.
- 8. The complete installation must be handled by an electrical expert

# **INSTALLATION INSTRUCTION**

1. Instructions for Wattage Selectable 2nd Gen. Wal