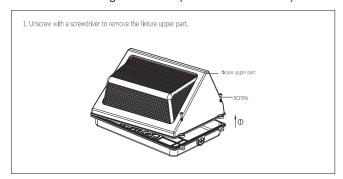

# **INSTALLATION INSTRUCTION**

1. Instructions for Wattage Selectable 2nd Gen. WallPackwithglasscover(withPre-builtPhotocell).