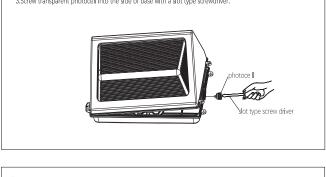

#### 2. Instructions for Wattage Selectable 2nd Gen. WallPackwith glass cover (with DIY Photocell).