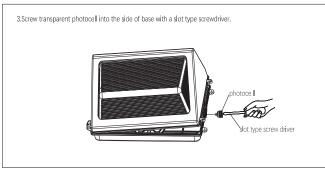

#### 2. Instructions for Wattage Selectable 2nd Gen. WallPackwith glass cover (with DIY Photocell).