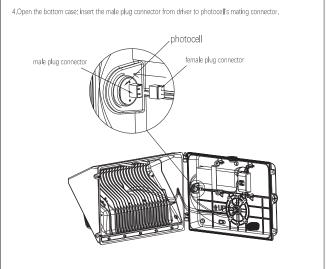

# **INSTALLATION INSTRUCTION**

1. Instructions for Wattage Selectable 2nd Gen. WallPackwithglasscover(withPre-builtPhotocell).

#### 2. Instructions for Wattage Selectable 2nd Gen. WallPackwith glass cover (with DIY Photocell).