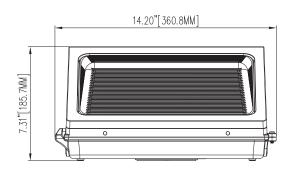

# **FEATURES**

# • A variety of drivers are available

Using an isolated, 1-10V dimmable.

### • Protection level: Wet Location

The wall pack is sealed by silicone ring that can avoid dust completely and be waterproof, also the internal level ensures that the installation is horizontal.



# **PRODUCT DIMENSIONS**





# LIGHTING PARAMETERS

| Model                       | WP-120W-XX-3W3CCT     |  |  |  |
|-----------------------------|-----------------------|--|--|--|
| Rate Current                | 0.733A                |  |  |  |
| Working Voltage             | AC120-27 V            |  |  |  |
| Wattage                     | 60w /80w / 120w       |  |  |  |
| Color Temperature           | 3000K / 4000K / 5000K |  |  |  |
| lamp's Luminous Efficiency  | 120LM/W(90°)          |  |  |  |
| Color Rendering Index       | Ra > 80               |  |  |  |
| Operating Temperature       | -40°F ~ +113°F        |  |  |  |
| Storage Temperature         | -40°F ~ +158°F        |  |  |  |
| Environment Location        | Wet Location          |  |  |  |
| Life-span                   | ≥50000H               |  |