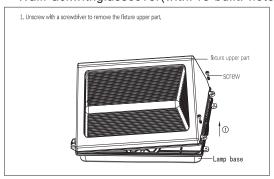

# **INSTALLATION INSTRUCTION**

1. Instructions for Wattage Selectable 2nd Gen. WallPackwithglasscover(withPre-builtPhotocell).