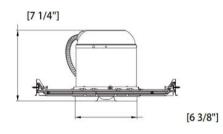

- SIZE: 14 5/8" L.x 10 7/8" W. x 7 1/4" H.
- Ceiling cut hole size: 6 3/8" / 162mm.
- J-BOX is listed for through-branch circuit wiring.
- For ceiling installation only.
- IC & Airtight Rated Wet Location
- Can be completely covered by thermal insulation
- Unit can be installed onto a drop ceiling with T-bar grid in place
- UL listed , CA Title24 Complient