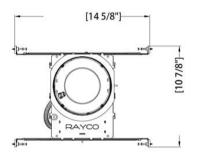

- SIZE: 14 5/8" L.x 10 7/8" W. x 7 1/4" H.
- Ceiling cut hole size: 6 3/8" / 162mm.
- J-BOX is listed for through-branch circuit wiring.
- For ceiling installation only.
- IC & Airtight Rated Wet Location
- Can be completely covered by thermal insulation
- Unit can be installed onto a drop ceiling with T-bar grid in place
- UL listed , CA Title24 Complient