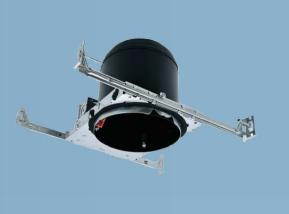

## DESCRIPTION

The 6-inch LED recessed housing for new construction is a durable and energy-efficient fixture designed for IC-rated applications, meaning it is safe for direct contact with insulation. Built for new construction installations, this housing ensures a secure fit and seamless integration with most 6-inch LED retrofit trims. Its airtight design helps reduce energy loss, improving overall efficiency. UL listed, it meets rigorous safety and performance standards, making it an excellent choice for both residential and commercial projects. With its sturdy galvanized steel construction and easy-install features, this recessed housing provides long-lasting reliability for modern lighting solutions.

#### CONSTRUCTION

Pre-installed nails for easier installs in lumber and woods with extendable hanger bar