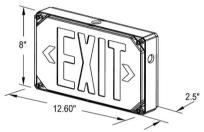

# TECHNICAL SPECIFICATION

| I LOTINICAL OF LOTI TOATION      |                  |
|----------------------------------|------------------|
| 120/277 VAC 60Hz                 | INPUT WATTAGE    |
| Maintenance free 1.2V 1000mAh    | BATTERY          |
| NiCad                            | BATTERY TYPE     |
| >24 hours                        | CHARGING TIME    |
| Long-life, high-intensity LEDs   | ILLUMINATION     |
| 90 Min                           | DISCHARGE TIME   |
| Fully illuminted 6" Charecters   | LEGEND           |
| Molded thermoplastic ABS HOUSING | HOUSING          |
| 32°F to 104°F                    | OPERATING TEMP   |
| Meets NFPA 101 Safty             | SAFETY           |
| White                            | FINISH           |
| 2200mAh                          | BATTERY CAPACITY |
| NEC, OSHA                        | NOTE             |
| Selectable single-/double-face   | VERSETILITY      |
| 12.60"x2.50"x8.00"               | DIMENSIONS       |
| Red or Green indicator           | LED INDICATOR    |
| (32°F~ 104°F) 0~40°C             | OPERATING TEMP   |
| UL 924 and CEC Title 20          | RATING           |
| 5 year limited                   | WARRANTY         |