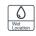

ON     |
| 90 Min                           | DISCHARGE TIME   |
| Fully illuminted 6" Charecters   | LEGEND           |
| Molded thermoplastic ABS HOUSING | HOUSING          |
| 32°F to 104°F                    | OPERATING TEMP   |
| Meets NFPA 101 Safty             | SAFETY           |
| White                            | FINISH           |
| 2200mAh                          | BATTERY CAPACITY |
| NEC, OSHA                        | NOTE             |
| Selectable single-/double-face   | VERSETILITY      |
| 12.60"x2.50"x8.00"               | DIMENSIONS       |
| Red or Green indicator           | LED INDICATOR    |
| (32°F~ 104°F) 0~40°C             | OPERATING TEMP   |
| UL 924 and CEC Title 20          | RATING           |
| 5 year limited                   | WARRANTY         |











# **SWITCH TEST**

- In AC operation, press the test button to test in emergency mode.
- In an emergency operation, press the test button but it does not work.

### INSTALLATION

Wall & Ceiling. Sides, back and top mounting option

## **KEY FEATURES**

- Selectable Single and Doubleface
- 90 min Battery
- Selectable Green or Red Color

#### **ELECTRICAL**

This fixture is built with the highest quality 120V drivers, ensuring energy efficiency.

### **ENERGY SAVINGS**

80% more energy savings than halogen lamps.

#### **LISTING**

UL listed for wet locations