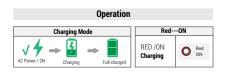

# **SWITCH TEST**

- In AC operation, press the test button to test in emergency mode.
- In an emergency operation, press the test button but it does not work.