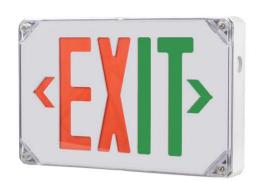

# Wet Location Exit Light / 90 min Battery

Exit Light

Catalog Number: Project Name: Note: Date: Type:

**EX-WET** 

#### **DESCRIPTION**

This LED outdoor exit sign is designed for durability and reliability in wet and harsh environments, making it ideal for exterior emergency egress applications. Equipped with a 90-minute battery backup, it ensures continued visibility during power outages. The fixture comes with interchangeable red and green lettering, allowing for easy on-site customization, and supports both single and double face configurations to suit various mounting needs. Built for performance and safety, this exit sign is UL listed and compliant with emergency lighting standards, providing peace of mind in any commercial or industrial setting

## **KEY FEATURES**

- Selectable Single and Doubleface
- 90 min Battery
- Selectable Green or Red Color