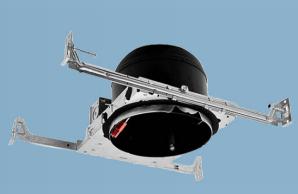

#### DESCRIPTION

The 6-inch shallow IC-rated new construction recessed can is a high-performance housing designed for tight ceiling spaces where insulation is present. IC (Insulation Contact) rated and UL listed for safety, this fixture allows direct contact with thermal insulation without risk of overheating. Its shallow profile makes it ideal for low-clearance ceilings, while its robust design ensures compatibility with a variety of LED trims. Engineered for new construction applications, it includes bar hangers for easy installation and is suitable for both residential and commercial use

#### **FEATURES**

- J-BOX is listed for through-branch circuit wiring(4in-4out).
- Maximum Of (4) No.12 AWG branch circuit conductors.
- Ceiling cut hole size: 6 3/8"
- Bar hangers can be positioned or either the long or short
- axis of the housing and locked in position on all sides at place with 24"

## **CONSTRUCTION**

Pre-installed nails for easier installs in lumber and woods with extendable hanger bar