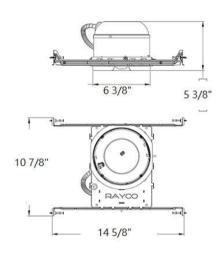

#### **FEATURES**

- J-BOX is listed for through-branch circuit wiring(4in-4out).
- Maximum Of (4) No.12 AWG branch circuit conductors.
- Ceiling cut hole size: 6 3/8"
- Bar hangers can be positioned or either the long or short
- axis of the housing and locked in position on all sides at place with 24"

#### **WARRANTY**

5 years manufacturer warranty, consult factory for more details.

- SIZE: 14 5/8" L.x 10 7/8" W. x 5 3/8"" H.
- 120v Input
- J-BOX is listed for through-branch circuit wiring.
- For ceiling installation only.
- IC & Airtight Rated Wet Location
- Can be completely covered by thermal insulation
- Unit can be installed onto a drop ceiling with T-bar grid in place
- UL listed , CA Title24 Complient