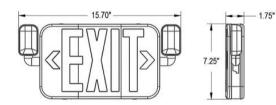

#### TECHNICAL SPECIFICATION

| INPUT WATTAGE  | 120/277 VAC 60Hz                 |  |  |
|----------------|----------------------------------|--|--|
| BATTERY        | Maintenance free 3.6V 1000mAh    |  |  |
| BATTERY TYPE   | NiCad                            |  |  |
| CHARGING TIME  | >24 hOURS                        |  |  |
| ILLUMINATION   | Long-life, high-intensity LEDs   |  |  |
| DISCHARGE TIME | 90 Min                           |  |  |
| LEGEND         | Fully illuminted 6" Charecters   |  |  |
| HOUSING        | Molded thermoplastic ABS HOUSING |  |  |
| OPERATING TEMP | 32°F to 104°F                    |  |  |
| SAFETY         | Meets NFPA 101 Safty             |  |  |
| FINISH         | White                            |  |  |
| WATTAGE        | 4.8W                             |  |  |
| NOTE           | NEC, OSHA                        |  |  |
| VERSETILITY    | Selectable single-/double-face   |  |  |
| DIMENSIONS     | 15.70"x1.80"x7.30"               |  |  |
| LED INDICATOR  | Red or Green indicator           |  |  |
| OPERATING TEMP | (32°F~ 104°F) 0~40°C             |  |  |
| RATING         | UL 924 and CEC Title 20          |  |  |
| WARRANTY       | 5 year limited                   |  |  |