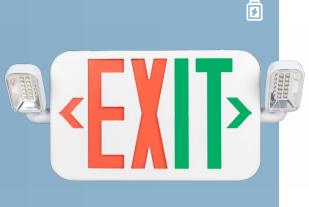

# Wet Location Combo Exit Light / 90 min Battery

Combo Exit Light

#### DESCRIPTION

The indoor combo exit light is a reliable and energy-efficient emergency lighting solution, ideal for commercial and residential buildings. Featuring a built-in 90-minute battery backup, it ensures continuous illumination of the exit sign and integrated emergency lights during power outages. This versatile fixture offers selectable red or green lettering, allowing for easy customization to meet code requirements or design preferences. Compact and easy to install, it provides both exit signage and emergency lighting in one unit. UL listed for safety and performance, it meets essential building codes and offers dependable operation when it matters most.

### **KEY FEATURES**

- Selectable Single and Doubleface
- 90 min Battery
- Selectable Green or Red Letters